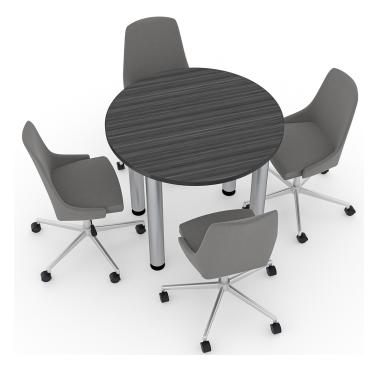

### 4 PERSON MEETING ROOM BUNDLE | 42" ROUND TABLE AND CHAIRS SET

\$1,897.50

• Table Top Dimensions: 41.5"W x 41.5"D x 1"H

## **PRODUCT DESCRIPTION**

The <u>Harmony Conference Table Series</u> offers this 4-person round table and chairs bundle. The table measures approximately 42" in diameter, and the thickness of the tabletop is 1". It can comfortably seat 4 people. This meeting room bundle **includes** 4 mid-back fabric task chairs.

Pictured on this page is a 4-person round table quickship typical. It features metal post legs, a round top, and your choice of laminate. This bundle includes 4 mid-back task chairs to complete your meeting room set up. The price on the page includes shipping. Also, you can call with any questions prior to ordering online. We'd be happy to assist you.