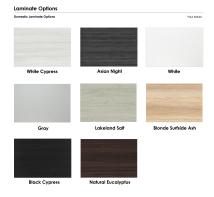

#### • Features Include:

- Complete meeting room set up
- Contemporary design with modern accents
- Complemented with silver or matte black post legs
- Available in 8 QuickShip Laminates
- Coordinates with the <u>Sapphire Wall System</u> and <u>Sapphire Cubicle System</u> for a uniformed working environment
- Inset power/data module available for an upcharge
- Chair features: