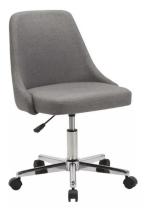

- Mid-back fabric chairs
- Cushioned seat and back
- Seat height control
- Chrome base with smooth-rolling casters
- Overall width: 22.5"
- Overall Depth: 24.4"
- Overall Height: 31.5"
- Due to screen resolution and lighting variations color may look different in person from what you see in the image.