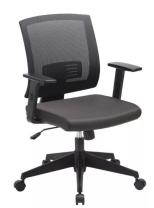

- Mid-back chairs with mesh back
- Lumbar support
- Pneumatic seat height control
- Adjustable armrests
- ∘ ANSI/BIFMA

Overall width: 24.5"Overall Depth: 25.3"Overall Height: 42.5"

• Due to screen resolution and lighting variations color may look different in person from what you see in the image.

## PRODUCT DESCRIPTION

The <u>Harmony Conference Table Series</u> offers this 4-Person Boat-Shaped Conference Table And Chairs Bundle. The table measures approximately 5' in length, 3' in width, and the thickness of the tabletop is 1". It can comfortably seat 4 people. This meeting room set **includes** 4 mid-back task chairs in black fabric with black mesh back.

Pictured on this page is a 4-Person Boat-Shaped Conference Table And Chairs Bundle. It features a square metal base, boat shape, and your choice of laminate. You can add a USB/Electrical module to any table over 4? in overall length. This set includes 4 mid-back task chairs with mesh back to complete your meeting room set up. The price on the page includes shipping. Also, you can call with any questions prior to ordering online. We'd be happy to assist you.