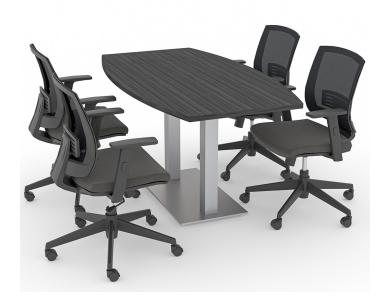

## 4 PERSON MEETING ROOM TABLE AND CHAIRS BUNDLE | 5' BOAT SHAPED

\$2,197.22

• Table Top Dimensions:  $59.5\text{"W} \times 33.5\text{"D} \times 1\text{"H}$ 

- Features Include:
  - Complete meeting room set up
  - Contemporary design with modern accents
  - Complemented with rectangular metal bases
  - Available in 8 QuickShip Laminates
  - Coordinates with the <u>Sapphire Wall System</u> and <u>Sapphire Cubicle System</u> for a uniformed working environment
- Inset power/data module available for an upcharge
- Chair features:

## PRODUCT DESCRIPTION

The <u>Harmony Conference Table Series</u> offers this 4-Person Boat-Shaped Conference Table And Chairs Bundle. The table measures approximately 5' in length, 3' in width, and the thickness of the tabletop is 1". It can comfortably seat 4 people. This meeting room set **includes** 4 mid-back task chairs in black fabric with black mesh back.

Pictured on this page is a 4-Person Boat-Shaped Conference Table And Chairs Bundle. It features a square metal base, boat shape, and your choice of laminate. You can add a USB/Electrical module to any table over 4? in overall length. This set includes 4 mid-back task chairs with mesh back to complete your meeting room set up. The price on the page includes shipping. Also, you can call with any questions prior to ordering online. We'd be happy to assist you.