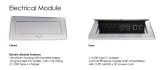

## <del>\$2,663.61</del> <u>\$2,433.10</u>

- ∘ Table Top Dimensions: 71.5"W x 45"D x 1"H
- Features Include:
  - Complete conference room set up
  - Contemporary design with modern accents
  - Complemented with metal T legs
  - Available in 8 QuickShip Laminates
  - Coordinates with the <u>Sapphire Wall System</u> and <u>Sapphire Cubicle System</u> for a uniformed working environment
- An inset power/data module available for an upcharge