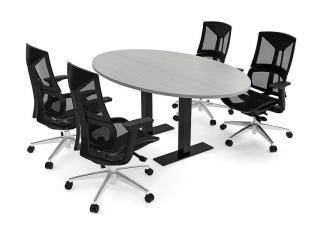

# 4 PERSON OVAL CONFERENCE ROOM TABLE AND CHAIRS BUNDLE | HARMONY SERIES 6' OVAL CONFERENCE TABLE AND 4 AME EXECUTIVE CHAIRS

#### PRODUCT DESCRIPTION

The <u>Harmony Conference Table Series</u> offers a complete conference room setup with this 4 Person Oval Conference Room Table And Chairs Bundle. The table measures approximately 6' in length, 4' in width, and the thickness of the tabletop is 1". It can comfortably seat up to 4 people. This conference room set **includes** 4 high back executive chairs in black.

### **Ame Executive Chair**

This 4 Person Oval Conference Room Table And Chairs Bundle includes 4 high-back mesh chairs to complete your conference room set up. **Ame** ergonomic executive chairs provide a comfortable and sleek addition to your conference room set-up. The price on the page includes shipping. Also, you can call with any questions prior to ordering online. We'd be happy to assist you.