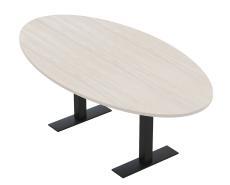

## <del>\$2,663.61</del> <u>\$2,433.10</u>

- ∘ Table Top Dimensions: 71.5"W x 45"D x 1"H
- Features Include:
  - Complete conference room set up
  - Contemporary design with modern accents
  - Complemented with metal T legs
  - Available in 8 QuickShip Laminates
  - Coordinates with the <u>Sapphire Wall System</u> and <u>Sapphire Cubicle System</u> for a uniformed working environment
- An inset power/data module available for an upcharge

#### PRODUCT DESCRIPTION

The <u>Harmony Conference Table Series</u> offers a complete conference room setup with this 4 Person Oval Conference Room Table And Chairs Bundle. The table measures approximately 6' in length, 4' in width, and the thickness of the tabletop is 1". It can comfortably seat up to 4 people. This conference room set **includes** 4 high back executive chairs in black.