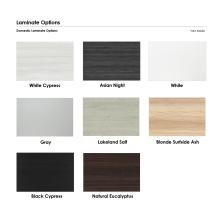

## <del>\$2,663.61</del> <u>\$2,433.10</u>

- ∘ Table Top Dimensions: 71.5"W x 45"D x 1"H
- Features Include:
  - Complete conference room set up
  - Contemporary design with modern accents
  - Complemented with metal T legs
  - Available in 8 QuickShip Laminates
  - Coordinates with the <u>Sapphire Wall System</u> and <u>Sapphire Cubicle System</u> for a uniformed working environment
- An inset power/data module available for an upcharge

Our **Harmony Series** features modern conference tables designed to look sleek and stylish for any board room or meeting room. Because our conference tables are commercial-grade and constructed from eco-friendly materials, they make them one of our top-selling products. You can choose from various options such as shape, size, bases, laminates, and data/electric modules.