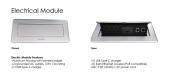

## 4 PERSON OVAL MEETING ROOM TABLE WITH POST LEGS | HARMONY CONFERENCE SERIES | 6' CONFERENCE TABLE

\$1,249.39

• Table Top Dimensions: 71.5"W x 45"D x 1"H

- Features Include:
  - Contemporary design with modern accents
  - Complemented with silver or matte black post legs
  - Available in 8 QuickShip Laminates
  - Coordinates with the <u>Sapphire Wall System</u> and <u>Sapphire Cubicle System</u> for a uniformed working environment
- Seating and accessories shown are not included
- Inset power/data module available for an upcharge

## Skutchi Designs, Inc.

various options such as shape, size, bases, laminates, and data/electric modules.

Pictured on this page is a 6-foot oval conference table. It features an oval shaped tabletop, silver post legs, and your choice of laminate. You can add a USB/Electrical module to any table over 4? in overall length. Additionally, the price on the page includes shipping. Also, you can call with any questions prior to ordering online.