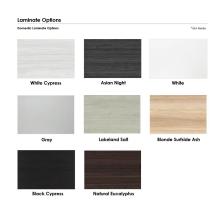

## 4 PERSON OVAL MEETING ROOM TABLE WITH POST LEGS | HARMONY CONFERENCE SERIES | 6' CONFERENCE TABLE

\$1,249.39

• Table Top Dimensions: 71.5"W x 45"D x 1"H

- Features Include:
  - Contemporary design with modern accents
  - Complemented with silver or matte black post legs
  - Available in 8 QuickShip Laminates
  - Coordinates with the <u>Sapphire Wall System</u> and <u>Sapphire Cubicle System</u> for a uniformed working environment
- Seating and accessories shown are not included
- Inset power/data module available for an upcharge