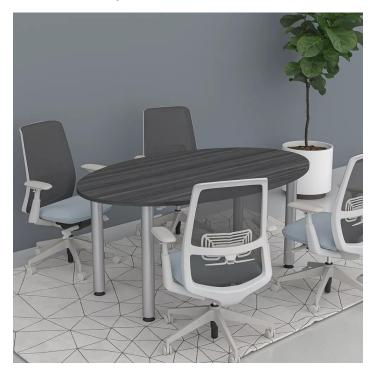

## 4 PERSON OVAL MEETING ROOM TABLE WITH POST LEGS | HARMONY CONFERENCE SERIES | 6' CONFERENCE TABLE

\$1,249.39

• Table Top Dimensions: 71.5"W x 45"D x 1"H

- Features Include:
  - Contemporary design with modern accents
  - Complemented with silver or matte black post legs
  - Available in 8 QuickShip Laminates
  - Coordinates with the <u>Sapphire Wall System</u> and <u>Sapphire Cubicle System</u> for a uniformed working environment
- Seating and accessories shown are not included
- Inset power/data module available for an upcharge

## PRODUCT DESCRIPTION

SKUTCHI

The <u>Harmony Conference Table Series</u> offers this 4 person oval conference table. It measures approximately 6' in length, 4' in width, and the thickness of the tabletop is 1". It comfortably seats up to four people depending upon the chairs you pick (chairs pictured not included).

## Skutchi Designs, Inc.

various options such as shape, size, bases, laminates, and data/electric modules.

Pictured on this page is a 6-foot oval conference table. It features an oval shaped tabletop, silver post legs, and your choice of laminate. You can add a USB/Electrical module to any table over 4? in overall length. Additionally, the price on the page includes shipping. Also, you can call with any questions prior to ordering online.