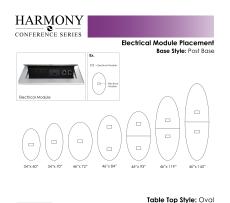

## 4 PERSON OVAL MEETING ROOM TABLE WITH POST LEGS | HARMONY CONFERENCE SERIES | 6' CONFERENCE TABLE

\$1,249.39

• Table Top Dimensions: 71.5"W x 45"D x 1"H

- Features Include:
  - Contemporary design with modern accents
  - Complemented with silver or matte black post legs
  - Available in 8 QuickShip Laminates
  - Coordinates with the <u>Sapphire Wall System</u> and <u>Sapphire Cubicle System</u> for a uniformed working environment
- Seating and accessories shown are not included
- Inset power/data module available for an upcharge

## Skutchi Designs, Inc.

various options such as shape, size, bases, laminates, and data/electric modules.

Pictured on this page is a 6-foot oval conference table. It features an oval shaped tabletop, silver post legs, and your choice of laminate. You can add a USB/Electrical module to any table over 4? in overall length. Additionally, the price on the page includes shipping. Also, you can call with any questions prior to ordering online.