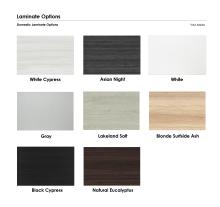

## \$1,008.26

• Table Top Dimensions: 45"W x 45"D x 1"H

• Table Legs: 3"W x 3"D x 28"H

• Features Include:

- Contemporary design with modern accents
- Complemented with silver aluminum or matte black post legs
- Available in 8 QuickShip Laminates
- Coordinates with the <u>Sapphire Wall System</u> and <u>Sapphire Cubicle System</u> for a uniformed working environment
- Seating and accessories shown are not included

- Inset power/data module available for an upcharge
- Due to screen resolution and lighting variations color may look different in person from what you see in the image.

Also, you can call toll-free (888) 993-3757 to customize this table with another size, tabletop shape, base, or laminates available.