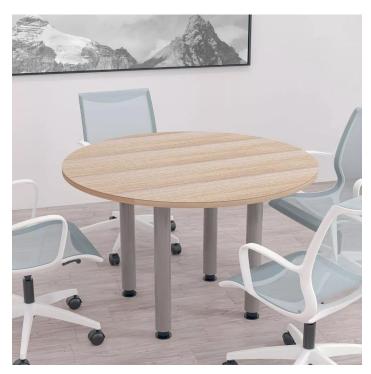

# 4-PERSON CONFERENCE TABLE WITH POST LEGS | HARMONY CONFERENCE SERIES | 45" ROUND

## \$1,008.26

• Table Top Dimensions: 45"W x 45"D x 1"H

• Table Legs: 3"W x 3"D x 28"H

• Features Include:

- Contemporary design with modern accents
- Complemented with silver aluminum or matte black post legs
- Available in 8 QuickShip Laminates
- Coordinates with the <u>Sapphire Wall System</u> and <u>Sapphire Cubicle System</u> for a uniformed working environment
- Seating and accessories shown are not included

#### PRODUCT DESCRIPTION

The **Harmony Conference Table Series** offers this 4-person round conference table. It measures approximately 45" in circumference and the thickness of the tabletop is 1". It comfortably seats up to four people depending upon the chairs you pick (chairs pictured not included).

### Skutchi Designs, Inc.

eco-friendly materials, they make them one of our top-selling products. You can choose from various options such as shape, size, bases, laminates, and data/electric modules.

Pictured on this page is a 4-person round conference table. It features a round tabletop, post leg bases, and your choice of laminate. You can add a USB/Electrical module to any table over 4' in overall length. Additionally, the price on the page includes shipping. Also, you can call with any questions prior to ordering online.