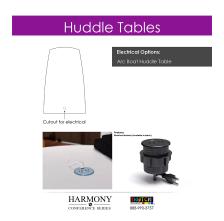

## 6-PERSON ARC BOAT HUDDLE TABLE WITH METAL POST LEGS | WALL MOUNTED | 4X6

\$1,268.25

- Table Top Dimensions: 5' 11.5"W x 3' 9.25"D x 1"H
- Features Include:
  - Designed to mount to the wall to incorporate media and interaction into a tight meeting space
  - Contemporary design
  - Complemented with 3" x 29" metal post legs
  - Seats up to 6 people comfortably
  - Equipped with brackets to attach to a wall
  - Available in 8 QuickShip Laminates
- Seating and accessories shown are not included

- Inset power/data modules available for an upcharge
- Due to screen resolution and lighting variations color may look different in person from what you see in the image.

Also, you can call toll-free (888) 993-3757 to customize this table with another size, tabletop shape, base, or laminates available.