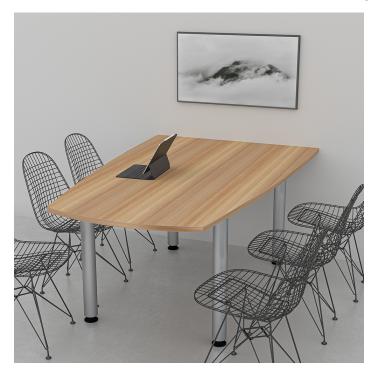

## 6-PERSON ARC BOAT HUDDLE TABLE WITH METAL POST LEGS | WALL MOUNTED | 4X6

\$1,268.25

- Table Top Dimensions: 5' 11.5"W x 3' 9.25"D x 1"H
- Features Include:
  - Designed to mount to the wall to incorporate media and interaction into a tight meeting space
  - Contemporary design
  - Complemented with 3" x 29" metal post legs
  - Seats up to 6 people comfortably
  - Equipped with brackets to attach to a wall
  - Available in 8 QuickShip Laminates
- Seating and accessories shown are not included

## PRODUCT DESCRIPTION

The Harmony Conference Table Series offers this 6-person huddle table with a arc boat shaped tabletop. It features silver post legs, and the laminate surface of your choice. It measures approximately 4' in length,  $\sim 6'$  in width, and the thickness of the tabletop is 1''.

This table is designed to be mounted to any wall. It can comfortably seat up to four people depending upon the chairs you pick (not include with table purchase).

Additionally, you can call with any questions prior to ordering online. We'd be happy to assist you.