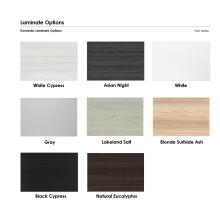

## 6-PERSON ARC BOAT HUDDLE TABLE WITH METAL POST LEGS | WALL MOUNTED | 4X6

\$1,268.25

- Table Top Dimensions: 5' 11.5"W x 3' 9.25"D x 1"H
- Features Include:
  - Designed to mount to the wall to incorporate media and interaction into a tight meeting space
  - Contemporary design
  - Complemented with 3" x 29" metal post legs
  - Seats up to 6 people comfortably
  - Equipped with brackets to attach to a wall
  - Available in 8 QuickShip Laminates
- Seating and accessories shown are not included

- Inset power/data modules available for an upcharge
- Due to screen resolution and lighting variations color may look different in person from what you see in the image.

Also, you can call toll-free (888) 993-3757 to customize this table with another size, tabletop shape, base, or laminates available.