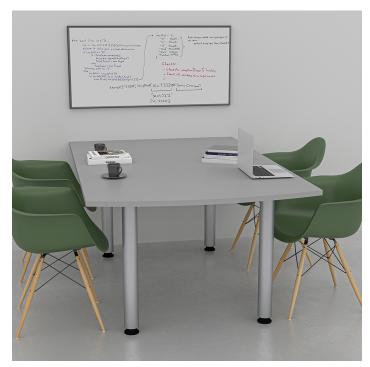

## 6-PERSON ARC RECTANGLE HUDDLE TABLE WITH METAL POST LEGS $\mid$ WALL MOUNTED $\mid$ 46X72

## \$1,268.25

- Table Top Dimensions: 5' 11.5"W x 3' 9.25"D x 1"H
- Features Include:
  - Designed to mount to the wall to incorporate media and interaction into a tight meeting space
  - Contemporary design
  - Complemented with 3" x 29" metal post legs
  - Seats up to 5 people comfortably
  - Available in 8 QuickShip Laminates
- Seating and accessories shown are not included

## PRODUCT DESCRIPTION

The <u>Harmony Conference Table Series</u> offers this 6-person huddle table with a arc rectangle shaped tabletop. It features silver post legs, and the laminate surface of your choice. It measures approximately 46" in length, 72" in width, and the thickness of the tabletop is 1".

This table is designed to be mounted to any wall. It can comfortably seat up to four people depending upon the chairs you pick (not include with table purchase).

Additionally, you can call with any questions prior to ordering online. We'd be happy to assist you.