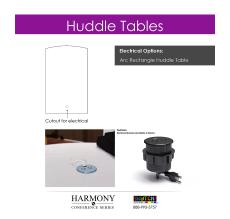

- Inset power/data modules available for an upcharge
- Due to screen resolution and lighting variations color may look different in person from what you see in the image.

Also, you can call toll-free (888) 993-3757 to customize this table with another size, tabletop shape, base, or laminates available.