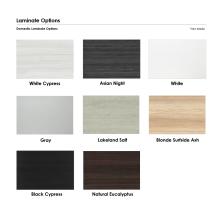

## \$1,268.25

- Table Top Dimensions: 5' 11.5"W x 3' 9.25"D x 1"H
- Features Include:
  - Designed to mount to the wall to incorporate media and interaction into a tight meeting space
  - Contemporary design
  - Complemented with 3" x 29" metal post legs
  - Seats up to 5 people comfortably
  - Available in 8 QuickShip Laminates
- Seating and accessories shown are not included