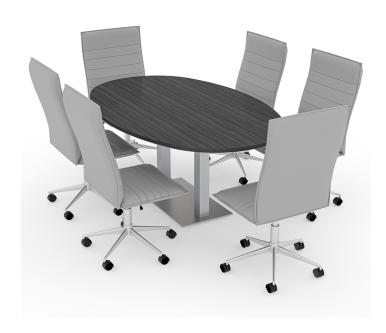

## 6 PERSON CONFERENCE ROOM TABLE AND CHAIRS BUNDLE | 6' BOVAL SHAPED

\$3,769.34

• Table Top Dimensions: 71.5"W x 45"D x 1"H

- Features Include:
  - Complete conference room set up
  - Contemporary design with modern accents
  - Complemented with rectangular metal bases
  - Available in 8 QuickShip Laminates
  - Coordinates with the <u>Sapphire Wall System</u> and <u>Sapphire Cubicle System</u> for a uniformed working environment
- Inset power/data module available for an upcharge
- Chair features:

## PRODUCT DESCRIPTION

The <u>Harmony Conference Table Series</u> offers this 6-person Boval Conference Table And Chairs Bundle. The table measures approximately 6' in length, 4' in width, and the thickness of the tabletop is 1". It can comfortably seat up to 6 people. This conference room set **includes** 6 mid-back armless executive chairs in gray vinyl.

Pictured on this page is a 6-person Boval Conference Table And Chairs Bundle. It features a square metal base, boval shape, and your choice of laminate. You can add a USB/Electrical module to any table over 4' in overall length. This set includes 6 mid-back executive chairs with chrome bases to complete your conference room set up. The price on the page includes shipping. Also, you can call with any questions prior to ordering online. We'd be happy to assist you.