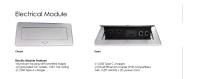

## 6 PERSON CONFERENCE ROOM TABLE AND CHAIRS BUNDLE | 6' BOVAL SHAPED

\$3,769.34

• Table Top Dimensions: 71.5"W x 45"D x 1"H

- Features Include:
  - Complete conference room set up
  - Contemporary design with modern accents
  - Complemented with rectangular metal bases
  - Available in 8 QuickShip Laminates
  - Coordinates with the <u>Sapphire Wall System</u> and <u>Sapphire Cubicle System</u> for a uniformed working environment
- Inset power/data module available for an upcharge
- Chair features:

Pictured on this page is a 6-person Boval Conference Table And Chairs Bundle. It features a square metal base, boval shape, and your choice of laminate. You can add a USB/Electrical module to any table over 4' in overall length. This set includes 6 mid-back executive chairs with chrome bases to complete your conference room set up. The price on the page includes shipping. Also, you can call with any questions prior to ordering online. We'd be happy to assist you.