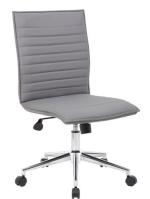

- Executive mid-back chairs with chrome frames
- Leathersoft vinyl seat
- Lumbar support
- Pneumatic seat height control
- Swivel/tilt control
- ANSI/BIFMA

Overall width: 26"Overall Depth: 23"Overall Height: 35.5"

## PRODUCT DESCRIPTION

The <u>Harmony Conference Table Series</u> offers this 6-person Boval Conference Table And Chairs Bundle. The table measures approximately 6' in length, 4' in width, and the thickness of the tabletop is 1". It can comfortably seat up to 6 people. This conference room set **includes** 6 mid-back armless executive chairs in gray vinyl.

Pictured on this page is a 6-person Boval Conference Table And Chairs Bundle. It features a square metal base, boval shape, and your choice of laminate. You can add a USB/Electrical module to any table over 4' in overall length. This set includes 6 mid-back executive chairs with chrome bases to complete your conference room set up. The price on the page includes shipping. Also, you can call with any questions prior to ordering online. We'd be happy to assist you.