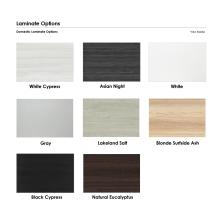

## <del>\$3,191.13</del> <u>\$2,914.97</u>

- ∘ Table Top Dimensions: 71.5"W x 35.5"D x 1"H
- Features Include:
  - Complete conference room set up
  - Contemporary design with modern accents
  - Complemented with metal T legs
  - Available in 8 QuickShip Laminates
  - Coordinates with the <u>Sapphire Wall System</u> and <u>Sapphire Cubicle System</u> for a uniformed working environment
- An inset power/data module available for an upcharge

Our **Harmony Series** features modern conference tables designed to look sleek and stylish for any board room or meeting room. Because our conference tables are commercial-grade and constructed from eco-friendly materials, they make them one of our top-selling products. You can choose from various options such as shape, size, bases, laminates, and data/electric modules.