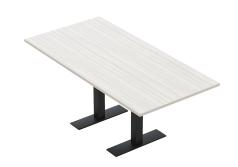

## <del>\$3,191.13</del> <u>\$2,914.97</u>

- ∘ Table Top Dimensions: 71.5"W x 35.5"D x 1"H
- Features Include:
  - Complete conference room set up
  - Contemporary design with modern accents
  - Complemented with metal T legs
  - Available in 8 QuickShip Laminates
  - Coordinates with the <u>Sapphire Wall System</u> and <u>Sapphire Cubicle System</u> for a uniformed working environment
- An inset power/data module available for an upcharge

#### PRODUCT DESCRIPTION

The <u>Harmony Conference Table Series</u> offers a complete conference room setup with this 6 Person Conference Room Set Up. The table measures approximately 6' in length, 3' in width, and the thickness of the tabletop is 1". It can comfortably seat up to 6 people. This conference room set **includes** 6 high back executive chairs in black.