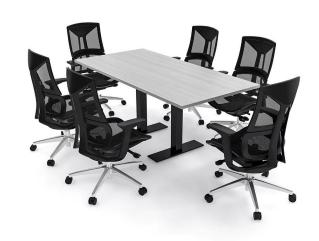

# 6 PERSON CONFERENCE ROOM SET UP | HARMONY SERIES 6' RECTANGULAR MEETING TABLE AND 6 AME EXECUTIVE CHAIRS

#### PRODUCT DESCRIPTION

The <u>Harmony Conference Table Series</u> offers a complete conference room setup with this 6 Person Conference Room Set Up. The table measures approximately 6' in length, 3' in width, and the thickness of the tabletop is 1". It can comfortably seat up to 6 people. This conference room set **includes** 6 high back executive chairs in black.

### **Ame Executive Chair**

This 6 Person Conference Room Set Up includes 6 high-back mesh chairs to complete your conference room set up. **Ame** ergonomic executive chairs provide a comfortable and sleek addition to your conference room set-up. The price on the page includes shipping. Also, you can call with any questions prior to ordering online. We'd be happy to assist you.