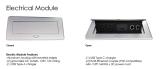

## <del>\$3,191.13</del> <u>\$2,914.97</u>

- ∘ Table Top Dimensions: 71.5"W x 35.5"D x 1"H
- Features Include:
  - Complete conference room set up
  - Contemporary design with modern accents
  - Complemented with metal T legs
  - Available in 8 QuickShip Laminates
  - Coordinates with the <u>Sapphire Wall System</u> and <u>Sapphire Cubicle System</u> for a uniformed working environment
- An inset power/data module available for an upcharge