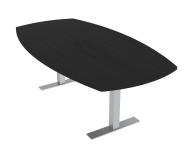

# **\$3,349.90 \$3,060.01**

- ∘ Table Top Dimensions: 71.5"W x 45"D x 1"H
- Features Include:
  - Complete conference room set up
  - Contemporary design with modern accents
  - Modular construction allows to easily adjust the size of the table if the needs of your space change
  - Complemented with rectangular metal bases
  - Available in 8 QuickShip Laminates
  - Coordinates with the <u>Sapphire Wall System</u> and <u>Sapphire Cubicle System</u> for

## **PRODUCT DESCRIPTION**

The <u>Harmony Conference Table Series</u> offers a complete conference room setup with this 6 person Arc Boat Conference Table And Chairs Bundle. The table measures approximately 6' in length, 4' in width, and the thickness of the tabletop is 1". It can comfortably seat up to 6 people. This conference room set **includes** 6 high back executive chairs in black.

**Harmony Conference Series** gives classic shapes a modern twist, combining creativity and class with durable construction which fits virtually any modern office environment. Because it's designed with scalability in mind, its modular construction allows you to easily enhance or reduce the size of the table.