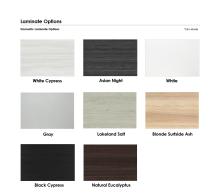

# **\$3,349.90 \$3,060.01**

- ∘ Table Top Dimensions: 71.5"W x 45"D x 1"H
- Features Include:
  - Complete conference room set up
  - Contemporary design with modern accents
  - Modular construction allows to easily adjust the size of the table if the needs of your space change
  - Complemented with rectangular metal bases
  - Available in 8 QuickShip Laminates
  - Coordinates with the <u>Sapphire Wall System</u> and <u>Sapphire Cubicle System</u> for

Our **Harmony Series** features modern conference tables designed to look sleek and stylish for any board room or meeting room. Because our conference tables are commercial-grade and constructed from eco-friendly materials, they make them one of our top-selling products. You can choose from various options such as shape, size, bases, laminates, and data/electric modules.