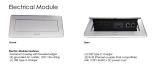

a uniformed working environment

- An inset power/data module available for an upcharge
- Chair features:
  - Mesh seat and back for durable, breathable support
  - Split back design for lumbar support
  - Adjustable seat depth and tilt
  - 3D adjustable arms: Height adjustable, arm pad slider, and arm pad pivot
  - Durable polished aluminum base and frame
  - Tilt: Full-back 3 locking positions & tension adjustment.
  - Height adjustments: Pneumatic seat height adjustment
  - Arms: Height adjustable (3.75"), arm pad slider (1.5") and arm pad pivot
  - Seat: durable breathable mesh
  - Meets the BIFMA standard for commercial grade use
- Due to screen resolution and lighting variations color may look different in person from what you see in the image.