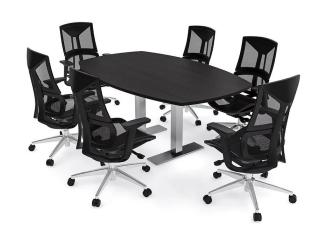

# 6 PERSON CONFERENCE ROOM TABLE AND CHAIRS BUNDLE | 6' ARC BOAT HARMONY CONFERENCE SERIES MEETING TABLE AND 6 AME EXECUTIVE CHAIRS

## **PRODUCT DESCRIPTION**

The <u>Harmony Conference Table Series</u> offers a complete conference room setup with this 6 person Arc Boat Conference Table And Chairs Bundle. The table measures approximately 6' in length, 4' in width, and the thickness of the tabletop is 1". It can comfortably seat up to 6 people. This conference room set **includes** 6 high back executive chairs in black.

## **Ame Executive Chair**

This 6 person Arc Boat Conference Table And Chairs Bundle includes 6 high-back mesh chairs to complete your conference room set up. **Ame** ergonomic executive chairs provide a comfortable and sleek addition to your conference room set-up. The price on the page includes shipping. Also, you can call with any questions prior to ordering online. We'd be happy to assist you.