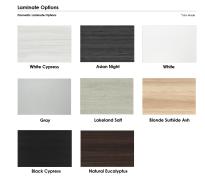

## 

- $\circ$  Table Top Dimensions: 84"W x 45"D x 1"H
- Features Include:
  - Complete conference room set up
  - Contemporary design with modern accents
  - Modular construction allows to easily adjust the size of the table if the needs of your space change
  - Complemented with metal T legs
  - Available in 8 QuickShip Laminates
  - Coordinates with the <u>Sapphire Wall System</u> and <u>Sapphire Cubicle System</u> for

Our **Harmony Series** features modern conference tables designed to look sleek and stylish for any board room or meeting room. Because our conference tables are commercial-grade and constructed from eco-friendly materials, they make them one of our top-selling products. You can choose from various options such as shape, size, bases, laminates, and data/electric modules.