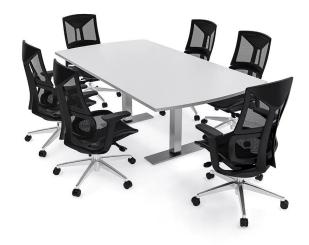

#### 6 PERSON CONFERENCE ROOM TABLE AND CHAIRS BUNDLE | 7' ARC RECTANGLE HARMONY CONFERENCE SERIES TABLE AND 6 AME EXECUTIVE CHAIRS

#### **PRODUCT DESCRIPTION**

The <u>Harmony Conference Table Series</u> offers a complete conference room setup with this 6 person Arc Rectangle Conference Table And Chairs Bundle. The table measures approximately 7' in length, 4' in width, and the thickness of the tabletop is 1". It can comfortably seat up to 6 people. This conference room set **includes** 6 high back executive chairs in black.

### **Ame Executive Chair**

This 6 person Arc Rectangle Conference Table And Chairs Bundle includes 6 high-back mesh chairs to complete your conference room set up. **Ame** ergonomic executive chairs provide a comfortable and sleek addition to your conference room set-up. The price on the page includes shipping. Also, you can call with any questions prior to ordering online. We'd be happy to assist you.