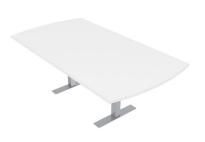

## 

- $\circ$  Table Top Dimensions: 84"W x 45"D x 1"H
- Features Include:
  - Complete conference room set up
  - Contemporary design with modern accents
  - Modular construction allows to easily adjust the size of the table if the needs of your space change
  - Complemented with metal T legs
  - Available in 8 QuickShip Laminates
  - Coordinates with the <u>Sapphire Wall System</u> and <u>Sapphire Cubicle System</u> for

#### **PRODUCT DESCRIPTION**

The <u>Harmony Conference Table Series</u> offers a complete conference room setup with this 6 person Arc Rectangle Conference Table And Chairs Bundle. The table measures approximately 7' in length, 4' in width, and the thickness of the tabletop is 1". It can comfortably seat up to 6 people. This conference room set **includes** 6 high back executive chairs in black.