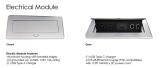

## **\$3,349.91 \$3,060.01**

- ∘ Table Top Dimensions: 84"W x 45"D x 1"H
- Features Include:
  - Complete conference room set up
  - Contemporary design with modern accents
  - Complemented with double post metal base
  - Available in 8 QuickShip Laminates
  - Coordinates with the <u>Sapphire Wall System</u> and <u>Sapphire Cubicle System</u> for a uniformed working environment
- An inset power/data module available for an upcharge