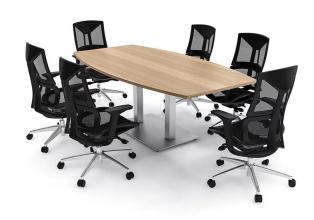

# 6 PERSON CONFERENCE ROOM TABLE AND CHAIRS BUNDLE | 7' BOAT SHAPED HARMONY CONFERENCE SERIES TABLE AND 6 AME EXECUTIVE CHAIRS

## **\$3,349.91 \$3,060.01**

- ∘ Table Top Dimensions: 84"W x 45"D x 1"H
- Features Include:
  - Complete conference room set up
  - Contemporary design with modern accents
  - Complemented with double post metal base
  - Available in 8 QuickShip Laminates
  - Coordinates with the <u>Sapphire Wall System</u> and <u>Sapphire Cubicle System</u> for a uniformed working environment
- An inset power/data module available for an upcharge

#### PRODUCT DESCRIPTION

The <u>Harmony Conference Table Series</u> offers a complete conference room setup with this 6 Person Conference Room Table And Chairs Bundle. The boat shaped table measures approximately 7' in length, 4' in width, and the thickness of the tabletop is 1". It can comfortably seat up to 6 people. This conference room set **includes** 6 high back executive chairs in black.

### **Ame Executive Chair**

This 6 Person Conference Room Table And Chairs Bundle includes 6 high-back mesh chairs to complete your conference room set up. **Ame** ergonomic executive chairs provide a comfortable and sleek addition to your conference room set-up. The price on the page includes shipping. Also, you can call with any questions prior to ordering online. We'd be happy to assist you.