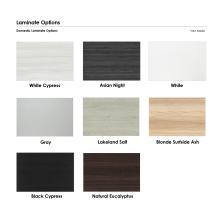

## **\$3,349.91 \$3,060.01**

- ∘ Table Top Dimensions: 84"W x 45"D x 1"H
- Features Include:
  - Complete conference room set up
  - Contemporary design with modern accents
  - Complemented with double post metal base
  - Available in 8 QuickShip Laminates
  - Coordinates with the <u>Sapphire Wall System</u> and <u>Sapphire Cubicle System</u> for a uniformed working environment
- An inset power/data module available for an upcharge

Our **Harmony Series** features modern conference tables designed to look sleek and stylish for any board room or meeting room. Because our conference tables are commercial-grade and constructed from eco-friendly materials, they make them one of our top-selling products. You can choose from various options such as shape, size, bases, laminates, and data/electric modules.