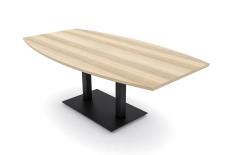

## **\$3,349.91 \$3,060.01**

- ∘ Table Top Dimensions: 84"W x 45"D x 1"H
- Features Include:
  - Complete conference room set up
  - Contemporary design with modern accents
  - Complemented with double post metal base
  - Available in 8 QuickShip Laminates
  - Coordinates with the <u>Sapphire Wall System</u> and <u>Sapphire Cubicle System</u> for a uniformed working environment
- An inset power/data module available for an upcharge

#### PRODUCT DESCRIPTION

The <u>Harmony Conference Table Series</u> offers a complete conference room setup with this 6 Person Conference Room Table And Chairs Bundle. The boat shaped table measures approximately 7' in length, 4' in width, and the thickness of the tabletop is 1". It can comfortably seat up to 6 people. This conference room set **includes** 6 high back executive chairs in black.

**Harmony Conference Series** gives classic shapes a modern twist, combining creativity and class with durable construction which fits virtually any modern office environment. Because it's designed with scalability in mind, its modular construction allows you to easily enhance or reduce the size of the table.