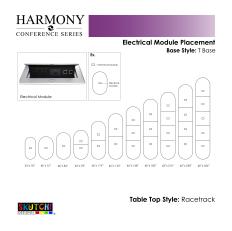

- Inset power/data module available for an upcharge
- Due to screen resolution and lighting variations color may look different in person from what you see in the image.

Also, you can call toll-free (888) 993-3757 to customize this table with another size, tabletop shape, base, or laminates available.

Pictured on this page is a 6-person racetrack conference table. It features a racetrack tabletop, metal T-bases, and your choice of laminate. You can add a USB/Electrical module to any table over 4' in overall length. Additionally, the price on the page includes shipping. Also, you can call with any questions prior to ordering online.