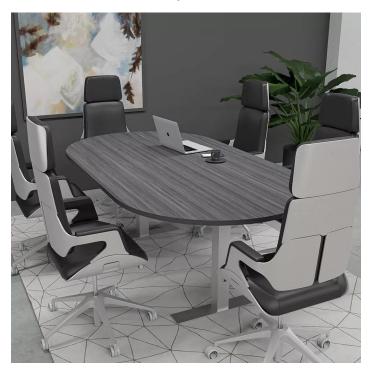

### PRODUCT DESCRIPTION

The <u>Harmony Conference Table Series</u> offers this 6-person racetrack conference table. It measures approximately 7' in length, 4' in width, and the thickness of the tabletop is 1". It comfortably seats up to six people depending upon the chairs you pick (chairs pictured not included).

Pictured on this page is a 6-person racetrack conference table. It features a racetrack tabletop, metal T-bases, and your choice of laminate. You can add a USB/Electrical module to any table over 4' in overall length. Additionally, the price on the page includes shipping. Also, you can call with any questions prior to ordering online.