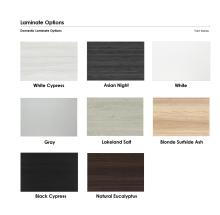

## \$1,291.01

• Table Top Dimensions:  $84\text{"W} \times 45\text{"D} \times 1\text{"H}$ • Table Base Dimensions:  $24\text{"W} \times 4\text{"D} \times 28.5\text{"H}$ 

• Features Include:

- Contemporary design with modern accents
- Complemented with brushed stainless steel or matte black base
- Available in 8 QuickShip Laminates
- Coordinates with the <u>Sapphire Wall System</u> and <u>Sapphire Cubicle System</u> for a uniformed working environment
- Seating and accessories shown are not included