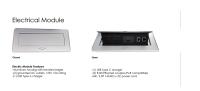

- Inset power/data modules available for an upcharge
- Due to screen resolution and lighting variations color may look different in person from what you see in the image.

Also, you can call toll-free (888) 993-3757 to customize this table with another size, tabletop shape, base, or laminates available.

Pictured on this page is a 6-foot hexagon conference table. It features an irregular hexagon shaped tabletop, silver or matte black post legs, and your choice of laminate. You can add a USB/Electrical module to any table over 4' in overall length. Additionally, the price on the page includes shipping. Also, you can call with any questions prior to ordering online.