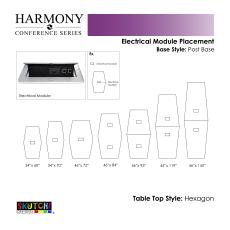

- Inset power/data modules available for an upcharge
- Due to screen resolution and lighting variations color may look different in person from what you see in the image.

Also, you can call toll-free (888) 993-3757 to customize this table with another size, tabletop shape, base, or laminates available.

Pictured on this page is a 6-foot hexagon conference table. It features an irregular hexagon shaped tabletop, silver or matte black post legs, and your choice of laminate. You can add a USB/Electrical module to any table over 4' in overall length. Additionally, the price on the page includes shipping. Also, you can call with any questions prior to ordering online.