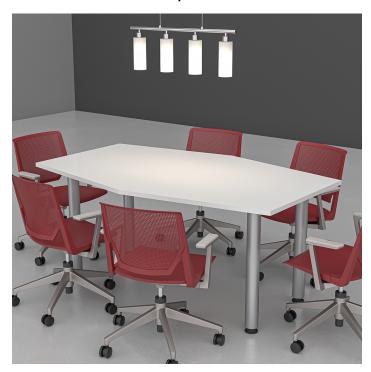

# 6 PERSON HEXAGON MEETING ROOM TABLE WITH POST LEGS | HARMONY CONFERENCE SERIES | 6' CONFERENCE TABLE

## \$1,249.39

• Table Top Dimensions: 71.5"W x 45"D x 1"H

• T Leg Dimensions: 4"W x 24"D x 28"H

• Features Include:

- Contemporary design with modern accents
- Complemented with silver or matte black post legs
- Available in 8 QuickShip Laminates
- Coordinates with the <u>Sapphire Wall System</u> and <u>Sapphire Cubicle System</u> for a uniformed working environment
- Seating and accessories shown are not included

### PRODUCT DESCRIPTION

The <u>Harmony Conference Table Series</u> offers this 6 person hexagon conference table. It measures approximately 6' in length, 4' in width, and the thickness of the tabletop is 1". It comfortably seats up to six people depending upon the chairs you pick (chairs pictured not included).

Pictured on this page is a 6-foot hexagon conference table. It features an irregular hexagon shaped tabletop, silver or matte black post legs, and your choice of laminate. You can add a USB/Electrical module to any table over 4' in overall length. Additionally, the price on the page includes shipping. Also, you can call with any questions prior to ordering online.