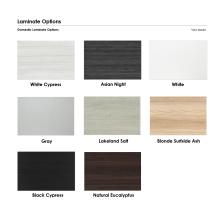

## \$1,249.39

• Table Top Dimensions: 71.5"W x 45"D x 1"H

• T Leg Dimensions: 4"W x 24"D x 28"H

• Features Include:

- Contemporary design with modern accents
- Complemented with silver or matte black post legs
- Available in 8 QuickShip Laminates
- Coordinates with the <u>Sapphire Wall System</u> and <u>Sapphire Cubicle System</u> for a uniformed working environment
- Seating and accessories shown are not included

#### Skutchi Designs, Inc.

from eco-friendly materials, they make them one of our top-selling products. You can choose from various options such as shape, size, bases, laminates, and data/electric modules.