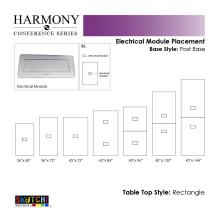

- Inset power/data modules available for an upcharge
- Due to screen resolution and lighting variations color may look different in person from what you see in the image.

Also, you can call toll-free (888) 993-3757 to customize this table with another size, tabletop shape, base, or laminates available.

### Skutchi Designs, Inc.

eco-friendly materials, they make them one of our top-selling products. You can choose from various options such as shape, size, bases, laminates, and data/electric modules.

Pictured on this page is a 6-person rectangle conference table. It features a rectangle shaped tabletop, metal square post legs, and your choice of laminate. You can add a USB/Electrical module to any table over 4' in overall length. The price on the page includes shipping. Also, you can call with any questions prior to ordering online.