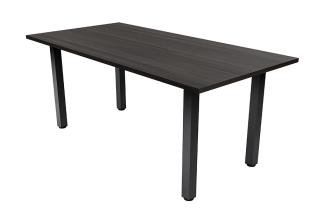

# 6-PERSON RECTANGLE CONFERENCE TABLE WITH METAL SQUARE POST LEGS | HARMONY CONFERENCE SERIES | 5'

## \$1,090.62

• Table Top Dimensions: 36"W x 59.5"D x 1"H

- Features Include:
  - Contemporary design with modern accents
  - Complemented with metal square post legs
  - 2 grade two laminates available
  - Available in 8 QuickShip Laminates
  - Coordinates with the <u>Sapphire Wall System</u> and <u>Sapphire Cubicle System</u> for a uniformed working environment
- Seating and accessories shown are not included

#### PRODUCT DESCRIPTION

The <u>Harmony Conference Table Series</u> offers this 6-person rectangle conference table. It measures approximately 5' in length, 3' in width, and the thickness of the tabletop is 1". It comfortably seats up to six people depending upon the chairs you pick (chairs pictured not included).

### Skutchi Designs, Inc.

eco-friendly materials, they make them one of our top-selling products. You can choose from various options such as shape, size, bases, laminates, and data/electric modules.

Pictured on this page is a 6-person rectangle conference table. It features a rectangle shaped tabletop, metal square post legs, and your choice of laminate. You can add a USB/Electrical module to any table over 4' in overall length. The price on the page includes shipping. Also, you can call with any questions prior to ordering online.