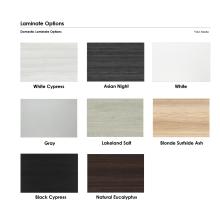

## \$1,090.62

• Table Top Dimensions: 36"W x 59.5"D x 1"H

- Features Include:
  - Contemporary design with modern accents
  - Complemented with metal square post legs
  - 2 grade two laminates available
  - Available in 8 QuickShip Laminates
  - Coordinates with the <u>Sapphire Wall System</u> and <u>Sapphire Cubicle System</u> for a uniformed working environment
- Seating and accessories shown are not included

Our **Harmony Series** features modern conference tables designed to look sleek and stylish for any boardroom or meeting room. Because our conference tables are commercial-grade and constructed from

### Skutchi Designs, Inc.

eco-friendly materials, they make them one of our top-selling products. You can choose from various options such as shape, size, bases, laminates, and data/electric modules.

Pictured on this page is a 6-person rectangle conference table. It features a rectangle shaped tabletop, metal square post legs, and your choice of laminate. You can add a USB/Electrical module to any table over 4' in overall length. The price on the page includes shipping. Also, you can call with any questions prior to ordering online.