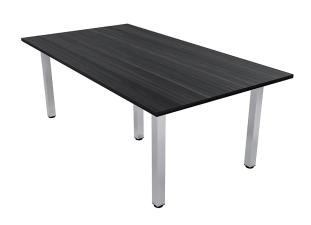

# 6-PERSON RECTANGULAR CONFERENCE TABLE WITH SQUARE POST LEGS BASE | HARMONY CONFERENCE SERIES | 7' TABLE

## \$1,415.27

• Table Top Dimensions:  $84\text{"W} \times 45\text{"D} \times 1\text{"H}$ 

• T Leg Dimensions: 4"W x 24"D x 28"H

• Features Include:

- Contemporary design with modern accents
- Complemented with brushed stainless steel Square Post Legs
- Available in 8 QuickShip Laminates
- Coordinates with the <u>Sapphire Wall System</u> and <u>Sapphire Cubicle System</u> for a uniformed working environment
- Seating and accessories shown are not included

### PRODUCT DESCRIPTION

The <u>Harmony Conference Table Series</u> offers this 6-person rectangle conference table. It measures approximately 7' in length, 4' in width, and the thickness of the tabletop is 1". It comfortably seats up to six people depending upon the chairs you pick (chairs pictured not included).

Pictured on this page is a 6-person rectangle conference table. It features a rectangle tabletop, metal Y base, and your choice of laminate. You can add a USB/Electrical module to any table over 4? in overall length. Additionally, the price on the page includes shipping. Also, you can call with any questions prior to ordering online.