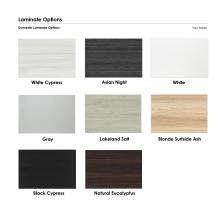

## \$1,415.27

• Table Top Dimensions:  $84\text{"W} \times 45\text{"D} \times 1\text{"H}$ 

• T Leg Dimensions: 4"W x 24"D x 28"H

• Features Include:

- Contemporary design with modern accents
- Complemented with brushed stainless steel Square Post Legs
- Available in 8 QuickShip Laminates
- Coordinates with the <u>Sapphire Wall System</u> and <u>Sapphire Cubicle System</u> for a uniformed working environment
- Seating and accessories shown are not included