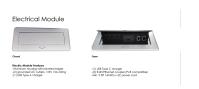

- Set of 2 inset power/data modules available for an upcharge
- Due to screen resolution and lighting variations color may look different in person from what you see in the image.

Also, you can call toll-free (888) 993-3757 to customize this table with another size, tabletop shape, base, or laminates available.

Pictured on this page is a 6-person rectangle conference table. It features a rectangle tabletop, metal Y base, and your choice of laminate. You can add a USB/Electrical module to any table over 4? in overall length. Additionally, the price on the page includes shipping. Also, you can call with any questions prior to ordering online.