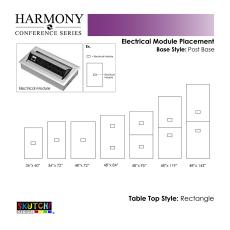

- Set of 2 inset power/data modules available for an upcharge
- Due to screen resolution and lighting variations color may look different in person from what you see in the image.

Also, you can call toll-free (888) 993-3757 to customize this table with another size, tabletop shape, base, or laminates available.