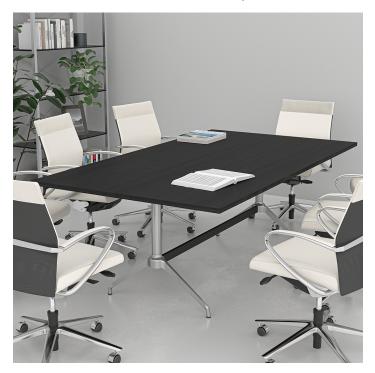

### 6-PERSON RECTANGULAR CONFERENCE TABLE WITH TRESTLE BASE | HARMONY CONFERENCE SERIES | 7' TABLE

## \$1,291.02

- Table Top Dimensions: 84"W x 45"D x 1"H
- T Leg Dimensions: 4"W x 24"D x 28"H
- Features Include:
  - Contemporary design with modern accents
  - Complemented with brushed stainless steel T-Legs
  - Available in 8 QuickShip Laminates
  - Coordinates with the <u>Sapphire Wall System</u> and <u>Sapphire Cubicle System</u> for a uniformed working environment
- Seating and accessories shown are not included

### **PRODUCT DESCRIPTION**

The Harmony Conference Table Series offers this 6-person rectangle conference table. It measures approximately 7' in length, 4' in width, and the thickness of the tabletop is 1". It comfortably seats up to six people depending upon the chairs you pick (chairs pictured not included).

Pictured on this page is a 6-person rectangle conference table. It features a rectangle tabletop, metal Y base, and your choice of laminate. You can add a USB/Electrical module to any table over 4? in overall length. Additionally, the price on the page includes shipping. Also, you can call with any questions prior to ordering online.