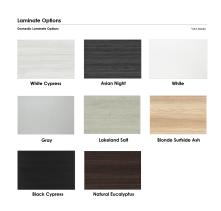

# \$2,171.27

• Table Top Dimensions: 96"W x 45"D x 1"H

- Features Include:
  - Contemporary design with modern accents
  - Modular construction allows to easily adjust the size of the table if the needs of your space change
  - Complemented with silver or matte black post legs
  - Available in 8 QuickShip Laminates
  - Coordinates with the <u>Sapphire Wall System</u> and <u>Sapphire Cubicle System</u> for a uniformed working environment

Our **Harmony Series** features modern conference tables designed to look sleek and stylish for any board room or meeting room. Because our conference tables are commercial-grade and constructed from eco-friendly materials, they make them one of our top-selling products. You can choose from various options such as shape, size, bases, laminates, and data/electric modules.