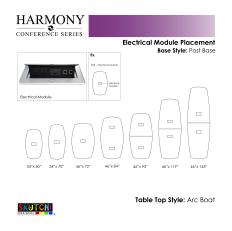

- Seating and accessories shown are not included
- Set of 2 inset power/data modules available for an upcharge
- Due to screen resolution and lighting variations color may look different in person from what you see in the image.

Pictured on this page is a 8-foot arc boat conference table quickship typical. It features silver or matte black post legs, arc-boat shaped tabletop, and your choice of laminate. You can add a USB/Electrical module to any table over 4' in overall length. The price on the page includes shipping. Also, you can call with any questions prior to ordering online. We'd be happy to assist you.