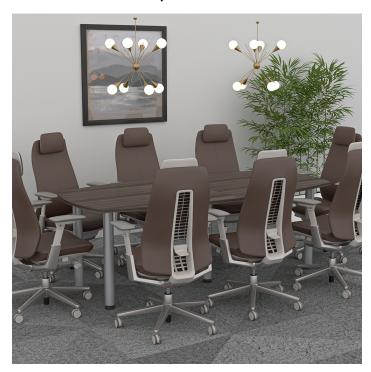

# 8-FOOT ARC BOAT CONFERENCE ROOM TABLE WITH SILVER LEGS | HARMONY CONFERENCE SERIES | 8 PERSON MEETING TABLE

# \$2,171.27

• Table Top Dimensions: 96"W x 45"D x 1"H

- Features Include:
  - Contemporary design with modern accents
  - Modular construction allows to easily adjust the size of the table if the needs of your space change
  - Complemented with silver or matte black post legs
  - Available in 8 QuickShip Laminates
  - Coordinates with the <u>Sapphire Wall System</u> and <u>Sapphire Cubicle System</u> for a uniformed working environment

## **PRODUCT DESCRIPTION**

The <u>Harmony Conference Table Series</u> offers this 8-foot arc boat conference table. It measures approximately 8' in length, 4' in width, and the thickness of the tabletop is 1". It can comfortably seat up to 8 people depending upon the chairs you pick (chairs pictured in the rendering on this page are not included).

Pictured on this page is a 8-foot arc boat conference table quickship typical. It features silver or matte black post legs, arc-boat shaped tabletop, and your choice of laminate. You can add a USB/Electrical module to any table over 4' in overall length. The price on the page includes shipping. Also, you can call with any questions prior to ordering online. We'd be happy to assist you.