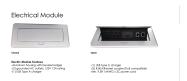

- Seating and accessories shown are not included
- Set of 2 inset power/data modules available for an upcharge
- Due to screen resolution and lighting variations color may look different in person from what you see in the image.

Pictured on this page is a 8-foot arc boat conference table quickship typical. It features silver or matte black post legs, arc-boat shaped tabletop, and your choice of laminate. You can add a USB/Electrical module to any table over 4' in overall length. The price on the page includes shipping. Also, you can call with any questions prior to ordering online. We'd be happy to assist you.