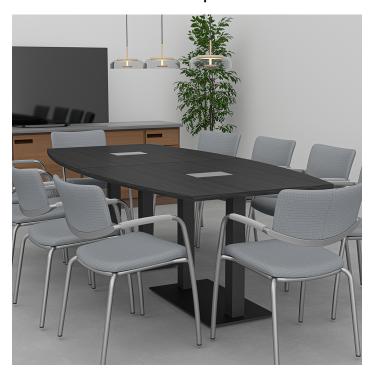

## 8-FOOT BOAT-SHAPED CONFERENCE TABLE WITH DOUBLE BASES | HARMONY CONFERENCE SERIES | 8 PERSON TABLE

\$2,586.27

• Table Top Dimensions:  $96\text{"W} \times 45\text{"D} \times 1\text{"H}$  • Table Base Dimensions:  $24\text{"W} \times 4\text{"D} \times 28.5\text{"H}$ 

• Features Include:

- Contemporary design with modern accents
- Complemented with double matte black bases
- Available in 8 QuickShip Laminates
- Coordinates with the <u>Sapphire Wall System</u> and <u>Sapphire Cubicle System</u> for a uniformed working environment
- Seating and accessories shown are not included

## PRODUCT DESCRIPTION

The <u>Harmony Conference Table Series</u> offers this 8-person boat-shaped conference table. It measures approximately 8' in length, 4' in width, and the thickness of the tabletop is 1". It comfortably seats up to eight people depending upon the chairs you pick (chairs pictured not included).

## Skutchi Designs, Inc.

eco-friendly materials, they make them one of our top-selling products. You can choose from various options such as shape, size, bases, laminates, and data/electric modules.

Pictured on this page is a 8-person boat-shaped conference table. It features a boat-shaped tabletop, silver post legs, and your choice of laminate. You can add a USB/Electrical module to any table over 4? in overall length. Additionally, the price on the page includes shipping. Also, you can call with any questions prior to ordering online.