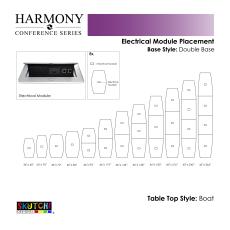

- Set of 2 inset power/data modules available for an upcharge
- Due to screen resolution and lighting variations color may look different in person from what you see in the image.

Also, you can call toll-free (888) 993-3757 to customize this table with another size, tabletop shape, base, or laminates available.

## Skutchi Designs, Inc.

eco-friendly materials, they make them one of our top-selling products. You can choose from various options such as shape, size, bases, laminates, and data/electric modules.

Pictured on this page is a 8-person boat-shaped conference table. It features a boat-shaped tabletop, silver post legs, and your choice of laminate. You can add a USB/Electrical module to any table over 4? in overall length. Additionally, the price on the page includes shipping. Also, you can call with any questions prior to ordering online.