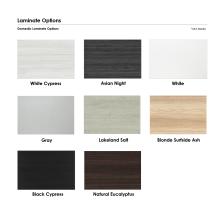

• Features Include:

- Contemporary design with modern accents
- Complemented with double matte black bases
- Available in 8 QuickShip Laminates
- Coordinates with the <u>Sapphire Wall System</u> and <u>Sapphire Cubicle System</u> for a uniformed working environment
- Seating and accessories shown are not included

## Skutchi Designs, Inc.

eco-friendly materials, they make them one of our top-selling products. You can choose from various options such as shape, size, bases, laminates, and data/electric modules.

Pictured on this page is a 8-person boat-shaped conference table. It features a boat-shaped tabletop, silver post legs, and your choice of laminate. You can add a USB/Electrical module to any table over 4? in overall length. Additionally, the price on the page includes shipping. Also, you can call with any questions prior to ordering online.