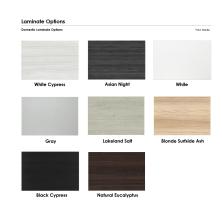

- Complemented with brushed stainless steel or matte black T-Legs
- Available in 8 QuickShip Laminates
- Coordinates with the <u>Sapphire Wall System</u> and <u>Sapphire Cubicle System</u> for a uniformed working environment
- Seating and accessories shown are not included

Pictured on this page is a 8-person hexagon conference table. It features a hexagon tabletop, metal T-post bases, and your choice of laminate. You can add a USB/Electrical module to any table over 4' in overall length. Additionally, the price on the page includes shipping. Also, you can call with any questions prior to ordering online.