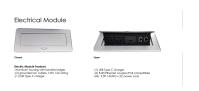

- Set of 2 inset power/data modules available for an upcharge
- Due to screen resolution and lighting variations color may look different in person from what you see in the image.

Also, you can call toll-free (888) 993-3757 to customize this table with another size, tabletop shape, base, or laminates available.

Pictured on this page is a 8-person hexagon conference table. It features a hexagon tabletop, metal T-post bases, and your choice of laminate. You can add a USB/Electrical module to any table over 4' in overall length. Additionally, the price on the page includes shipping. Also, you can call with any questions prior to ordering online.