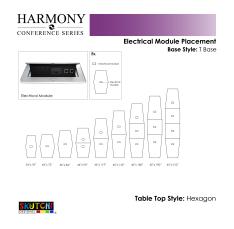

- Set of 2 inset power/data modules available for an upcharge
- Due to screen resolution and lighting variations color may look different in person from what you see in the image.

Also, you can call toll-free (888) 993-3757 to customize this table with another size, tabletop shape, base, or laminates available.

Pictured on this page is a 8-person hexagon conference table. It features a hexagon tabletop, metal T-post bases, and your choice of laminate. You can add a USB/Electrical module to any table over 4' in overall length. Additionally, the price on the page includes shipping. Also, you can call with any questions prior to ordering online.