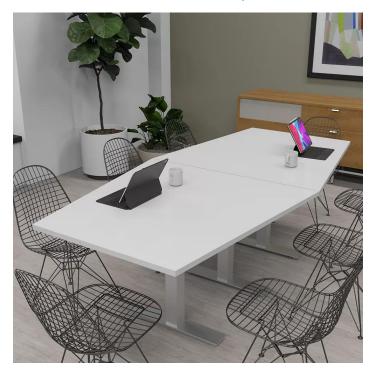

## 8-PERSON HEXAGON CONFERENCE TABLE WITH METAL T-POST LEGS | HARMONY CONFERENCE SERIES | 8' TABLE

\$2,233.69

• Table Top Dimensions: 96"W x 45"D x 1"H

• T Leg Dimensions: 4"W x 24"D x 28"H

Features Include:
Contemporary design with modern accents

## PRODUCT DESCRIPTION

The <u>Harmony Conference Table Series</u> offers this 8-person hexagon conference table. It measures approximately 8' in length, 4' in width, and the thickness of the tabletop is 1". It comfortably seats up to eight people depending upon the chairs you pick (chairs pictured not included).

Pictured on this page is a 8-person hexagon conference table. It features a hexagon tabletop, metal T-post bases, and your choice of laminate. You can add a USB/Electrical module to any table over 4' in overall length. Additionally, the price on the page includes shipping. Also, you can call with any questions prior to ordering online.