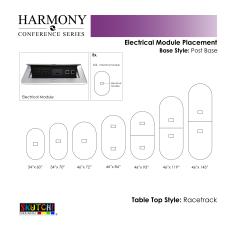

- Seating and accessories shown are not included
- Set of 2 inset power/data modules available for an upcharge
- Due to screen resolution and lighting variations color may look different in person from what you see in the image.

Pictured on this page is a 8-foot racetrack conference table quickship typical. It features silver or matte black post legs, racetrack shaped tabletop, and your choice of laminate. You can add a USB/Electrical module to any table over 4' in overall length. the price on the page includes shipping. Also, you can call with any questions prior to ordering online. We'd be happy to assist you.