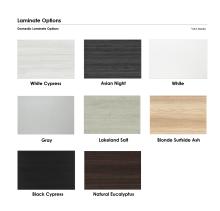

# \$2,171.27

• Table Top Dimensions: 96"W x 45"D x 1"H

- Features Include:
  - Contemporary design with modern accents
  - Modular construction allows to easily adjust the size of the table if the needs of your space change
  - Complemented with silver or matte black post legs
  - Available in 8 QuickShip Laminates
  - Coordinates with the <u>Sapphire Wall System</u> and <u>Sapphire Cubicle System</u> for a uniformed working environment

Pictured on this page is a 8-foot racetrack conference table quickship typical. It features silver or matte black post legs, racetrack shaped tabletop, and your choice of laminate. You can add a USB/Electrical module to any table over 4' in overall length. the price on the page includes shipping. Also, you can call with any questions prior to ordering online. We'd be happy to assist you.