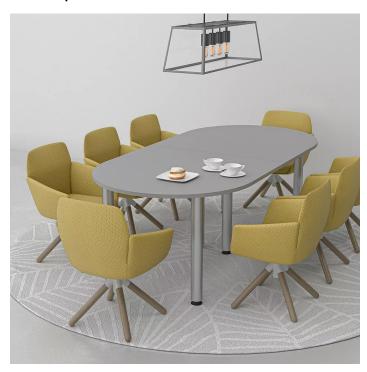

# 8' RACETRACK CONFERENCE TABLE WITH POST LEGS | HARMONY CONFERENCE SERIES | 8 PERSON MEETING ROOM TABLE

### **PRODUCT DESCRIPTION**

The <u>Harmony Conference Table Series</u> offers this 8-foot racetrack conference table. It measures approximately 8' in length, 4' in width, and the thickness of the tabletop is 1". It can comfortably seat up to 8 people depending upon the chairs you pick (chairs pictured in the rendering on this page are not included).

Pictured on this page is a 8-foot racetrack conference table quickship typical. It features silver or matte black post legs, racetrack shaped tabletop, and your choice of laminate. You can add a USB/Electrical module to any table over 4' in overall length. the price on the page includes shipping. Also, you can call with any questions prior to ordering online. We'd be happy to assist you.