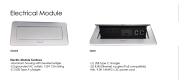

- Seating and accessories shown are not included
- Set of 2 inset power/data modules available for an upcharge
- Due to screen resolution and lighting variations color may look different in person from what you see in the image.

Pictured on this page is a 8-foot racetrack conference table quickship typical. It features silver or matte black post legs, racetrack shaped tabletop, and your choice of laminate. You can add a USB/Electrical module to any table over 4' in overall length. the price on the page includes shipping. Also, you can call with any questions prior to ordering online. We'd be happy to assist you.