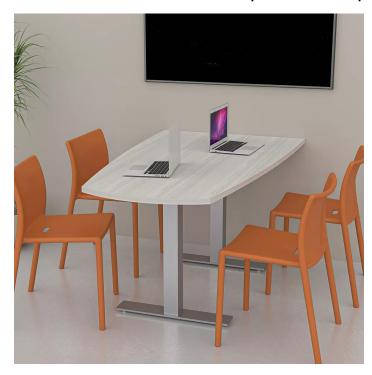

## ARC BOAT HUDDLE TABLE WITH METAL T BASES | 4 PERSON | WALL MOUNTED | 3X5

## \$1,097.67

- Table Top Dimensions:  $5'W \times 2' 11.5?D \times 1?H$
- Features Include:
  - Designed to mount to the wall to incorporate media and interaction into a tight meeting space
  - Contemporary design
  - Complemented with metal T bases
  - Seats up to 4 people comfortably
  - Equipped with brackets to attach to a wall
  - Available in 8 QuickShip Laminates
- Seating and accessories shown are not included

## PRODUCT DESCRIPTION

The <u>Harmony Conference Table Series</u> offers this 4-person huddle table with a arc boat shaped tabletop. It features metal T-legs, and the laminate surface of your choice. It measures approximately 5' in length, ~3' in width, and the thickness of the tabletop is 1".

This table is designed to be mounted to any wall. It can comfortably seat up to four people depending upon the chairs you pick (not include with table purchase).

Additionally, you can call with any questions prior to ordering online. We'd be happy to assist you.