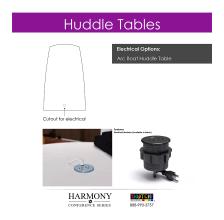

## ARC BOAT HUDDLE TABLE WITH METAL T BASES | 4 PERSON | WALL MOUNTED | 3X5

## \$1,097.67

- Table Top Dimensions:  $5'W \times 2' 11.5?D \times 1?H$
- Features Include:
  - Designed to mount to the wall to incorporate media and interaction into a tight meeting space
  - Contemporary design
  - Complemented with metal T bases
  - Seats up to 4 people comfortably
  - Equipped with brackets to attach to a wall
  - Available in 8 QuickShip Laminates
- Seating and accessories shown are not included

- Inset power/data modules available for an upcharge
- Due to screen resolution and lighting variations color may look different in person from what you see in the image.

Also, you can call toll-free (888) 993-3757 to customize this table with another size, tabletop shape, base, or laminates available.

## PRODUCT DESCRIPTION

The <u>Harmony Conference Table Series</u> offers this 4-person huddle table with a arc boat shaped tabletop. It features metal T-legs, and the laminate surface of your choice. It measures approximately 5' in length, ~3' in width, and the thickness of the tabletop is 1".

This table is designed to be mounted to any wall. It can comfortably seat up to four people depending upon the chairs you pick (not include with table purchase).

Additionally, you can call with any questions prior to ordering online. We'd be happy to assist you.