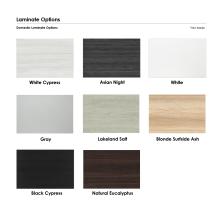

## \$1,097.67

- Table Top Dimensions:  $5'W \times 2' 11.5?D \times 1?H$
- Features Include:
  - Designed to mount to the wall to incorporate media and interaction into a tight meeting space
  - Contemporary design
  - Complemented with metal T bases
  - Seats up to 4 people comfortably
  - Equipped with brackets to attach to a wall
  - Available in 8 QuickShip Laminates
- Seating and accessories shown are not included