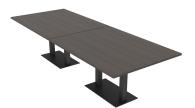

# 

• Table Top Dimensions: 120"W x 45"D x 1"H

#### • Features Include:

- Complete conference room set up
- Contemporary design with modern accents
- Modular construction allows to easily adjust the size of the table if the needs of your space change
- Complemented with square metal bases
- Available in 8 QuickShip Laminates
- Coordinates with the **Sapphire Wall System** and **Sapphire Cubicle System** for a

**Harmony Conference Series** gives classic shapes a modern twist, combining creativity and class with durable construction which fits virtually any modern office environment. Because it's designed with scalability in mind, its modular construction allows you to easily enhance or reduce the size of the table.