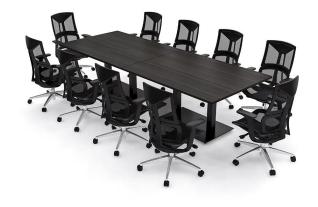

### COMPLETE 10 PERSON CONFERENCE ROOM SET | 10' RECTANGULAR CONFERENCE TABLE WITH BLACK EXECUTIVE CHAIRS BUNDLE

# 

• Table Top Dimensions: 120"W x 45"D x 1"H

### **PRODUCT DESCRIPTION**

The Harmony Conference Table Series offers a complete conference room setup with this 10 Person Conference Room Set, which includes a rectangular conference table and 10 chairs. The table measures approximately 10' in length, 4' in width, and the thickness of the tabletop is 1". It can comfortably seat up to 10 people. This conference room set includes 10 all-mesh executive chairs in black.

## **Ame Executive Chair**

This 10 Person Conference Room Set includes 10 high-back mesh chairs to complete your conference room set up. **Ame** ergonomic executive chairs provide a comfortable and sleek addition to your conference room set-up. The price on the page includes shipping. Also, you can call with any questions prior to ordering online. We'd be happy to assist you.