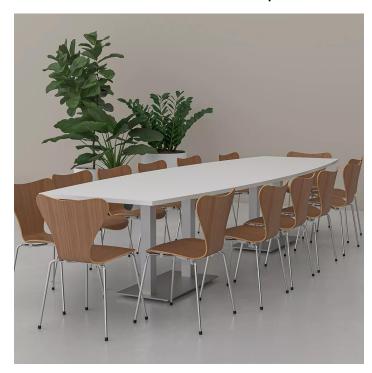

## 12-PERSON BOAT-SHAPED CONFERENCE TABLE WITH METAL BASES | HARMONY CONFERENCE SERIES | 12'

\$2,586.27

• Table Top Dimensions: 144"W x 45"D x 1"H

• Table Base Dimensions: 27.5"W x 15.75"D x 28.5"

• Features Include:

## PRODUCT DESCRIPTION

The <u>Harmony Conference Table Series</u> offers this 12-person boat-shaped conference table. It measures approximately 12' in length, 4' in width, and the thickness of the tabletop is 1'. It comfortably seats up to twelve people depending upon the chairs you pick (chairs pictured not included).

Pictured on this page is a 12-person boat-shaped conference table. It features a boat-shaped tabletop, metal T-bases, and your choice of laminate. You can add a USB/Electrical module to any table over 4' in overall length. Additionally, the price on the page includes shipping. Also, you can call with any questions prior to ordering online.