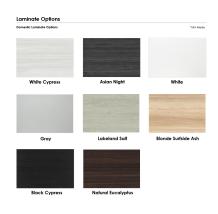

- Contemporary design with modern accents
- Modular construction allows to easily adjust the size of the table if the needs of your space change
- Complemented with brushed stainless steel base
- Available in 8 QuickShip Laminates
- Coordinates with the **Sapphire Wall System** and **Sapphire Cubicle System** for a

Pictured on this page is a 12-person boat-shaped conference table. It features a boat-shaped tabletop, metal T-bases, and your choice of laminate. You can add a USB/Electrical module to any table over 4' in overall length. Additionally, the price on the page includes shipping. Also, you can call with any questions prior to ordering online.