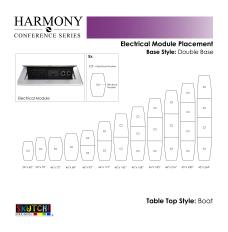

uniformed working environment

- Seating and accessories shown are not included
- Inset power/data module available for an upcharge
- Due to screen resolution and lighting variations color may look different in person from what you see in the image.

Pictured on this page is a 12-person boat-shaped conference table. It features a boat-shaped tabletop, metal T-bases, and your choice of laminate. You can add a USB/Electrical module to any table over 4' in overall length. Additionally, the price on the page includes shipping. Also, you can call with any questions prior to ordering online.