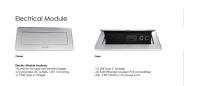

uniformed working environment

- Seating and accessories shown are not included
- Inset power/data module available for an upcharge
- Due to screen resolution and lighting variations color may look different in person from what you see in the image.

Pictured on this page is a 12-person boat-shaped conference table. It features a boat-shaped tabletop, metal T-bases, and your choice of laminate. You can add a USB/Electrical module to any table over 4' in overall length. Additionally, the price on the page includes shipping. Also, you can call with any questions prior to ordering online.