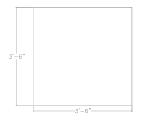

## <del>\$771.58</del> <u>\$519.33</u>

- Showroom/Demo model now available for purchase. Item has been inspected for major defects; some minor imperfections are possible but unlikely.
- Tabletop Dimensions:?41.5?W x 41.5?D x 1?H
- Features Include:
  - Contemporary design with modern accents
  - Complemented with brushed metal square base
  - Sea Salt laminate top
  - Coordinates with the?Sapphire Wall System?and?Sapphire Cubicle System?for a uniformed working environment

The? Harmony Conference Table Series offers this 4-person square conference table (42? square) with a Sea Salt surface laminate and a brushed silver square base. It measures approximately 42" in length, 42" in width, and the thickness of the tabletop is 1?. It can comfortably seat up to four people depending upon the chairs you pick. The price on the page *includes shipping*. Additionally, you can call with any questions prior to ordering online. We?d be happy to assist you.