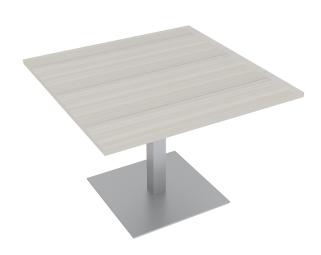

## HARMONY SERIES 42" SQUARE MEETING ROOM TABLE IN SEA SALT | 4 PERSON CONFERENCE TABLE WITH SQUARE METAL BASE | CLEARANCE

## <del>\$771.58</del> <u>\$519.33</u>

- Showroom/Demo model now available for purchase. Item has been inspected for major defects; some minor imperfections are possible but unlikely.
- Tabletop Dimensions:?41.5?W x 41.5?D x 1?H
- Features Include:
  - Contemporary design with modern accents
  - Complemented with brushed metal square base
  - Sea Salt laminate top
  - Coordinates with the?Sapphire Wall System?and?Sapphire Cubicle System?for a uniformed working environment

The? Harmony Conference Table Series offers this 4-person square conference table (42? square) with a Sea Salt surface laminate and a brushed silver square base. It measures approximately 42" in length, 42" in width, and the thickness of the tabletop is 1?. It can comfortably seat up to four people depending upon the chairs you pick. The price on the page *includes shipping*. Additionally, you can call with any questions prior to ordering online. We?d be happy to assist you.