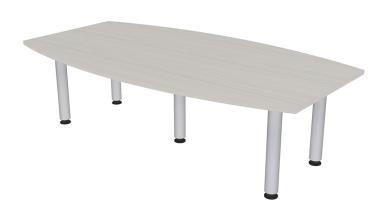

# HARMONY SERIES 7FT BOAT SHAPED CONFERENCE TABLE WITH POST LEGS | SEA SALT | CLEARANCE

## <del>\$1,415.27</del> <u>\$952.59</u>

- Showroom/Demo model now available for purchase. Item has been inspected for major defects; some minor imperfections are possible but unlikely.
- Table Top Dimensions:?84"W x 45.25"D x 1"H
- Features Include:
  - Contemporary design with modern accents?
  - Complemented with silver post legs?
  - Sea Salt laminate top
  - Coordinates with the? <u>Sapphire Wall System</u>? and? <u>Sapphire Cubicle System</u>? for a uniformed working environment

The? Harmony Conference Table Series offers this 8-person boat conference table. It features silver post legs,? and a boat-shaped Sea Salt laminate top. It measures approximately 7? in length, 4? in width, and the thickness of the tabletop is 1?. It can comfortably seat up to eight people depending upon the chairs you pick. The price on the page *includes shipping*. Additionally, you can call with any questions prior to ordering online. We?d be happy to assist you.