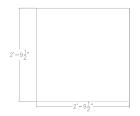

## <del>\$692.19</del> <u>\$465.90</u>

- Showroom/Demo model now available for purchase. Item has been inspected for major defects; some minor imperfections are possible but unlikely.
- Tabletop Dimensions:?33.5?W x 33.5?D x 1?H
- Features Include:
  - Contemporary design with modern accents
  - Complemented with brushed metal square base
  - Driftwood laminate top
  - Coordinates with the?Sapphire Wall System?and?Sapphire Cubicle System?for a uniformed working environment

The? Harmony Conference Table Series offers this 4-person square meeting table (34? square) with a Driftwood surface laminate and a brushed silver square base. It measures approximately 34" in length, 34" in width, and the thickness of the tabletop is 1?. It can comfortably seat up to four people depending upon the chairs you pick. The price on the page *includes shipping*. Additionally, you can call with any questions prior to ordering online. We?d be happy to assist you.