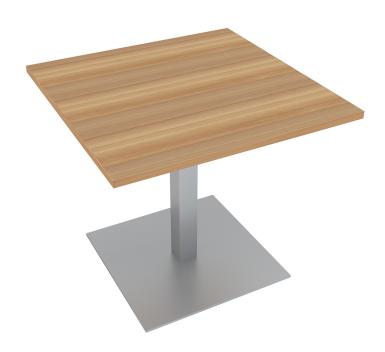

## HARMONY SERIES SMALL SQUARE MEETING ROOM TABLE IN DRIFTWOOD | 3FT CONFERENCE WITH SQUARE METAL BASE | CLEARANCE

## <del>\$692.19</del> <u>\$465.90</u>

- Showroom/Demo model now available for purchase. Item has been inspected for major defects; some minor imperfections are possible but unlikely.
- Tabletop Dimensions:?33.5?W x 33.5?D x 1?H
- Features Include:
  - Contemporary design with modern accents
  - Complemented with brushed metal square base
  - Driftwood laminate top
  - Coordinates with the?Sapphire Wall System?and?Sapphire Cubicle System?for a uniformed working environment

The? Harmony Conference Table Series offers this 4-person square meeting table (34? square) with a Driftwood surface laminate and a brushed silver square base. It measures approximately 34" in length, 34" in width, and the thickness of the tabletop is 1?. It can comfortably seat up to four people depending upon the chairs you pick. The price on the page *includes shipping*. Additionally, you can call with any questions prior to ordering online. We?d be happy to assist you.