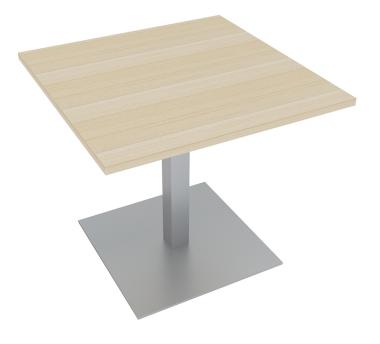

## HARMONY SERIES SMALL SQUARE MEETING ROOM TABLE IN MAPLE | 3FT CONFERENCE WITH SQUARE METAL BASE | FACTORY CLEARANCE

## 

- Showroom/Demo model now available for purchase. Item has been inspected for major defects; some minor imperfections are possible but unlikely.
- Tabletop Dimensions:?33.5?W x 33.5?D x 1?H
- Features Include:
  - Contemporary design with modern accents
  - Complemented with brushed metal square base
  - Maple laminate top
  - Coordinates with the?Sapphire Wall System?and?Sapphire Cubicle System?for a uniformed working environment

The?<u>Harmony Conference Table Series</u> offers this 4-person square meeting table (34? square) with a Maple surface laminate and a brushed silver square base. It measures approximately 34" in length, 34" in width, and the thickness of the tabletop is 1?. It can comfortably seat up to four people depending upon the chairs you pick. The price on the page *includes shipping*. Additionally, you can call with any questions prior to ordering online. We?d be happy to assist you.