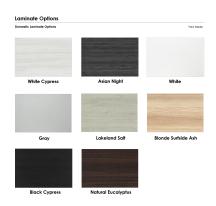

## HARMONY SERIES SMALL SQUARE TABLE 34" | 3FT MEETING ROOM TABLE WITH BLACK SQUARE POST LEGS

\$928.88

• Tabletop Dimensions: 34"W x 34"D x 1"H

- Features Include:
  - Contemporary design with modern accents
  - Complemented with your choice of black or silver 3" square post legs
  - Available in 8 QuickShip Laminates
  - Coordinates with the Sapphire Wall System and Sapphire Cubicle System for a uniformed working environment
- Due to screen resolution and lighting variations color may look different in person from what you see in the image.

## PRODUCT DESCRIPTION

The <u>Harmony Conference Table Series</u> offers this 4-person square meeting table (34" square) in 9 laminate surface colors and black or silver square post legs. It measures approximately 34" in length, 34" in width, and the thickness of the tabletop is 1". It can comfortably seat up to four people depending upon the chairs you pick. The price on the page *includes shipping*. Additionally, you can call with any questions prior to ordering online. We'd be happy to assist you.