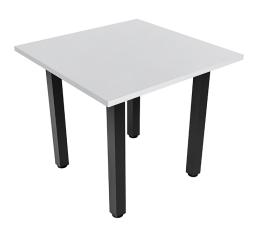

## HARMONY SERIES SMALL SQUARE TABLE 34" | 3FT MEETING ROOM TABLE WITH BLACK SQUARE POST LEGS

\$928.88

• Tabletop Dimensions: 34"W x 34"D x 1"H

- Features Include:
  - Contemporary design with modern accents
  - Complemented with your choice of black or silver 3" square post legs
  - Available in 8 QuickShip Laminates
  - Coordinates with the Sapphire Wall System and Sapphire Cubicle System for a uniformed working environment
- Due to screen resolution and lighting variations color may look different in person from what you see in the image.

## PRODUCT DESCRIPTION

The <u>Harmony Conference Table Series</u> offers this 4-person square meeting table (34" square) in 9 laminate surface colors and black or silver square post legs. It measures approximately 34" in length, 34" in width, and the thickness of the tabletop is 1". It can comfortably seat up to four people depending upon the chairs you pick. The price on the page *includes shipping*. Additionally, you can call with any questions prior to ordering online. We'd be happy to assist you.