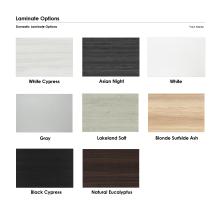

## \$1,008.26

- Tabletop Dimensions:46"W x 46"D x 1"H
- Features Include:
  - Contemporary design with modern accents
  - Complemented with your choice of black or silver 3" square post legs
  - Available in 8 QuickShip Laminates
  - Coordinates with the Sapphire Wall System and Sapphire Cubicle System for a uniformed working environment
- Due to screen resolution and lighting variations color may look different in person from what you see in the image.

## PRODUCT DESCRIPTION

The <u>Harmony Conference Table Series</u> offers this 4-person square meeting table (46" square) with 9 laminate surface colors available with black or silver square post legs. It measures approximately 45" in length, 45" in width, and the thickness of the tabletop is 1". It can comfortably seat up to four people depending upon the chairs you pick. The price on the page *includes shipping*. Additionally, you can call with any questions prior to ordering online. We'd be happy to assist you.