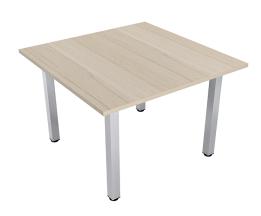

## HARMONY SERIES SMALL SQUARE TABLE 46" | 4 FT MEETING ROOM TABLE WITH SQUARE POST LEGS

## \$1,008.26

- Tabletop Dimensions:46"W x 46"D x 1"H
- Features Include:
  - Contemporary design with modern accents
  - Complemented with your choice of black or silver 3" square post legs
  - Available in 8 QuickShip Laminates
  - Coordinates with the Sapphire Wall System and Sapphire Cubicle System for a uniformed working environment
- Due to screen resolution and lighting variations color may look different in person from what you see in the image.

## PRODUCT DESCRIPTION

The <u>Harmony Conference Table Series</u> offers this 4-person square meeting table (46" square) with 9 laminate surface colors available with black or silver square post legs. It measures approximately 45" in length, 45" in width, and the thickness of the tabletop is 1". It can comfortably seat up to four people depending upon the chairs you pick. The price on the page *includes shipping*. Additionally, you can call with any questions prior to ordering online. We'd be happy to assist you.