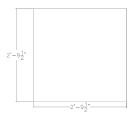

## \$1,008.26

- Tabletop Dimensions:46"W x 46"D x 1"H
- Features Include:
  - Contemporary design with modern accents
  - Complemented with your choice of black or silver 3" square post legs
  - Available in 8 QuickShip Laminates
  - Coordinates with the Sapphire Wall System and Sapphire Cubicle System for a uniformed working environment
- Due to screen resolution and lighting variations color may look different in person from what you see in the image.

## PRODUCT DESCRIPTION

The <u>Harmony Conference Table Series</u> offers this 4-person square meeting table (46" square) with 9 laminate surface colors available with black or silver square post legs. It measures approximately 45" in length, 45" in width, and the thickness of the tabletop is 1". It can comfortably seat up to four people depending upon the chairs you pick. The price on the page *includes shipping*. Additionally, you can call with any questions prior to ordering online. We'd be happy to assist you.