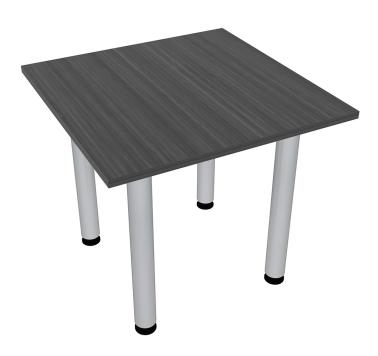

## HARMONY SERIES SMALL SQUARE TABLE IN ASIAN NIGHT | 3FT MEETING ROOM TABLE WITH SILVER POST LEGS | SHOWROOM SAMPLE

## <del>\$928.88</del> <u>\$625.21</u>

- Showroom/Demo model now available for purchase. Item has been inspected for major defects; some minor imperfections are possible but unlikely.
- Tabletop Dimensions:?33.5?W x 33.5?D x 1?H
- Features Include:
  - Contemporary design with modern accents
  - Complemented with 3" silver post legs
  - Asian Night laminate top
  - Coordinates with the?Sapphire Wall System?and?Sapphire Cubicle System?for a uniformed working environment

The? Harmony Conference Table Series offers this 4-person square meeting table (34? square) with an Asian Night surface laminate and silver post legs. It measures approximately 34" in length, 34" in width, and the thickness of the tabletop is 1?. It can comfortably seat up to four people depending upon the chairs you pick. The price on the page *includes shipping*. Additionally, you can call with any questions prior to ordering online. We?d be happy to assist you.