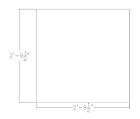

## <del>\$928.88</del> <u>\$625.21</u>

- Showroom/Demo model now available for purchase. Item has been inspected for major defects; some minor imperfections are possible but unlikely.
- Tabletop Dimensions:?33.5?W x 33.5?D x 1?H
- Features Include:
  - Contemporary design with modern accents
  - Complemented with 3" silver post legs
  - Asian Night laminate top
  - Coordinates with the?Sapphire Wall System?and?Sapphire Cubicle System?for a uniformed working environment

The? Harmony Conference Table Series offers this 4-person square meeting table (34? square) with an Asian Night surface laminate and silver post legs. It measures approximately 34" in length, 34" in width, and the thickness of the tabletop is 1?. It can comfortably seat up to four people depending upon the chairs you pick. The price on the page *includes shipping*. Additionally, you can call with any questions prior to ordering online. We?d be happy to assist you.