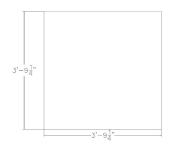

The <u>Harmony Conference Table Series</u> offers this 4-person square conference table (45" square) with a Sea Salt surface laminate and a brushed silver square base. It measures approximately 45" in length, 45" in width, and the thickness of the tabletop is 1". It can comfortably seat up to four people depending upon the chairs you pick. The price on the page *includes shipping*. Additionally, you can call with any questions prior to ordering online. We'd be happy to assist you.