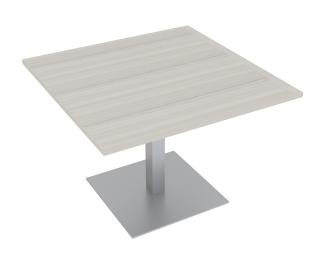

# HARMONY SERIES SQUARE MEETING ROOM TABLE IN SEA SALT | 4FT CONFERENCE TABLE WITH SQUARE METAL BASE | CLEARANCE

The <u>Harmony Conference Table Series</u> offers this 4-person square conference table (45" square) with a Sea Salt surface laminate and a brushed silver square base. It measures approximately 45" in length, 45" in width, and the thickness of the tabletop is 1". It can comfortably seat up to four people depending upon the chairs you pick. The price on the page *includes shipping*. Additionally, you can call with any questions prior to ordering online. We'd be happy to assist you.