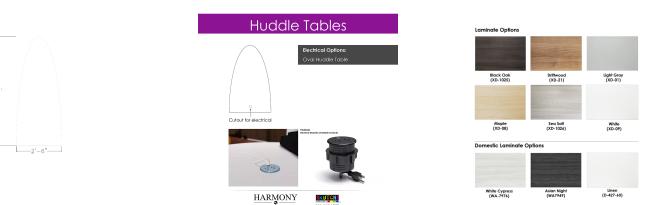

## • Features Include:

- Designed to mount to the wall to incorporate media and interaction into a tight meeting space
- Contemporary design
- Complemented with 3" x 29" metal post legs
- Seats up to 4 people comfortably
- $\circ\,$  Equipped with brackets to attach to a wall
- Available in 8 QuickShip Laminates

Also, you can call toll-free (888) 993-3757 to customize this table with another size, tabletop shape, base, or laminates available.

SKU: HAR-HUD-OVL-30x72-RPTS