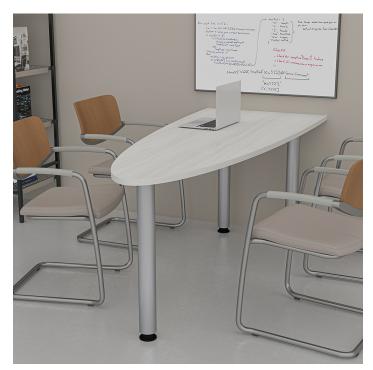

## SMALL 4 PERSON OVAL HUDDLE TABLE WITH METAL POST LEGS | 30X72 | WALL MOUNTED

- \$938.89
- Table Top Dimensions:  $6'W \times 2' 6''D \times 1?H$

## • Features Include:

- Designed to mount to the wall to incorporate media and interaction into a tight meeting space
- Contemporary design
- Complemented with 3" x 29" metal post legs
- Seats up to 4 people comfortably
- $\circ\,$  Equipped with brackets to attach to a wall
- Available in 8 QuickShip Laminates

## **PRODUCT DESCRIPTION**

The <u>Harmony Conference Table Series</u> offers this 4-person huddle table with a oval shaped tabletop. It features silver post legs, and the laminate surface of your choice. It measures approximately 30" in length, 72" in width, and the thickness of the tabletop is 1".

This table is designed to be mounted to any wall. It can comfortably seat up to four people depending

upon the chairs you pick (not include with table purchase).

Additionally, you can call with any questions prior to ordering online. We'd be happy to assist you.