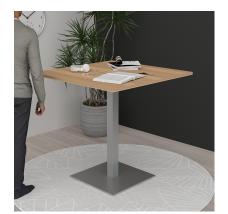

# BISTRO HEIGHT OFFICE TABLE | 42"X42" STANDING HEIGHT MEETING TABLE WITH SQUARE BASE | HARMONY SERIES OFFICE TABLE | AVAILABLE IN 6 SHAPES

## \$860.50

- Table Top Shapes Available: Arc Boat; Arc Rectangle; Boat; Duo; Round; Square
- Table Top size: 42"x42"
- Features:
  - ∘ Height: 43"
  - Square double post metal base, available in silver or matte black finish
  - Contemporary design with modern accents
  - 8 quickship laminates available with correlating edge banding
  - Coordinates with the <u>Sapphire Wall System</u> and <u>Sapphire Cubicle System</u> for a uniformed working environment

#### **PRODUCT DESCRIPTION**

**Bistro tables** are normally used for dining in breakrooms, dining rooms, or cafés. The tables stand slightly higher that a traditional table (usually around 35" to 45"). They can be used with tall chairs, stools, or as standing tables.

The bistro tables featured in our **Harmony Office Table Series** come in a variety of tabletop heights and sizes. Choose your favorite from 11 different, unique shapes and 6 different bases in either matte black or brushed metal.