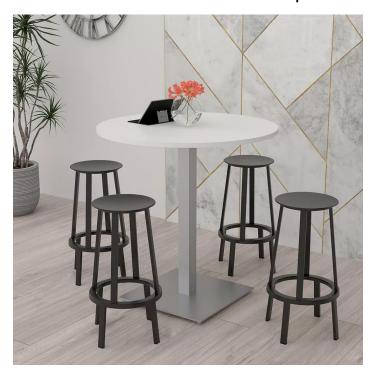

# BISTRO HEIGHT OFFICE TABLE | 42"X42" STANDING HEIGHT MEETING TABLE WITH SQUARE BASE | HARMONY SERIES OFFICE TABLE | AVAILABLE IN 6 SHAPES

## \$860.50

- Table Top Shapes Available: Arc Boat; Arc Rectangle; Boat; Duo; Round; Square
- Table Top size: 42"x42"
- Features:
  - ∘ Height: 43"
  - Square double post metal base, available in silver or matte black finish
  - Contemporary design with modern accents
  - 8 quickship laminates available with correlating edge banding
  - Coordinates with the <u>Sapphire Wall System</u> and <u>Sapphire Cubicle System</u> for a uniformed working environment

#### **PRODUCT DESCRIPTION**

**Bistro tables** are normally used for dining in breakrooms, dining rooms, or cafés. The tables stand slightly higher that a traditional table (usually around 35" to 45"). They can be used with tall chairs, stools, or as standing tables.

The bistro tables featured in our **Harmony Office Table Series** come in a variety of tabletop heights and sizes. Choose your favorite from 11 different, unique shapes and 6 different bases in either matte black or brushed metal.