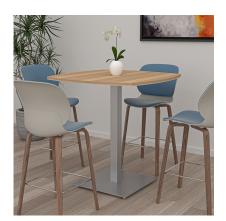

# BISTRO HEIGHT OFFICE TABLE | 42"X42" STANDING HEIGHT MEETING TABLE WITH SQUARE BASE | HARMONY SERIES OFFICE TABLE | AVAILABLE IN 6 SHAPES

## \$860.50

- Table Top Shapes Available: Arc Boat; Arc Rectangle; Boat; Duo; Round; Square
- Table Top size: 42"x42"
- Features:
  - ∘ Height: 43"
  - Square double post metal base, available in silver or matte black finish
  - Contemporary design with modern accents
  - 8 quickship laminates available with correlating edge banding
  - Coordinates with the <u>Sapphire Wall System</u> and <u>Sapphire Cubicle System</u> for a uniformed working environment

#### **PRODUCT DESCRIPTION**

**Bistro tables** are normally used for dining in breakrooms, dining rooms, or cafés. The tables stand slightly higher that a traditional table (usually around 35" to 45"). They can be used with tall chairs, stools, or as standing tables.

The bistro tables featured in our **Harmony Office Table Series** come in a variety of tabletop heights and sizes. Choose your favorite from 11 different, unique shapes and 6 different bases in either matte black or brushed metal.