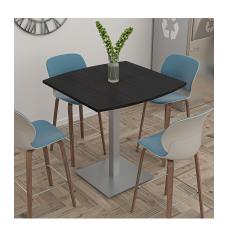

# BISTRO HEIGHT OFFICE TABLE | 42"X42" STANDING HEIGHT MEETING TABLE WITH SQUARE BASE | HARMONY SERIES OFFICE TABLE | AVAILABLE IN 6 SHAPES

## \$860.50

- Table Top Shapes Available: Arc Boat; Arc Rectangle; Boat; Duo; Round; Square
- Table Top size: 42"x42"
- Features:
  - ∘ Height: 43"
  - Square double post metal base, available in silver or matte black finish
  - Contemporary design with modern accents
  - 8 quickship laminates available with correlating edge banding
  - Coordinates with the <u>Sapphire Wall System</u> and <u>Sapphire Cubicle System</u> for a uniformed working environment

#### **PRODUCT DESCRIPTION**

**Bistro tables** are normally used for dining in breakrooms, dining rooms, or cafés. The tables stand slightly higher that a traditional table (usually around 35" to 45"). They can be used with tall chairs, stools, or as standing tables.

The bistro tables featured in our **Harmony Office Table Series** come in a variety of tabletop heights and sizes. Choose your favorite from 11 different, unique shapes and 6 different bases in either matte black or brushed metal.