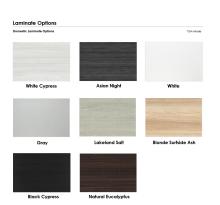

8 quickship laminates available with correlating edge banding

 Coordinates with the <u>Sapphire Wall System</u> and <u>Sapphire Cubicle System</u> for a uniformed working environment

1. Due to screen resolution and lighting variations color may look different in person from what you see in the image.

### Skutchi Designs, Inc.

Our coffee tables feature 8 different laminate surfaces as well. From solid lights and darks, to simulated wood grains to match any home or office environment.