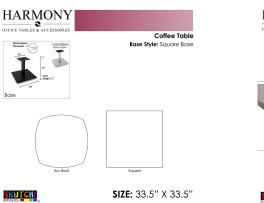

## \$603.27

• Table Top Shapes Available: Arc Boat; Square

• Table Top size: 33.5"x33.5"

• Features:

∘ Height: 22"

Square metal base, available in silver or matte black finish

Contemporary design with modern accents

Also, you can call toll-free (888) 993-3757 to customize this table with another size, tabletop shape, base, or laminates available.

**SKU:** HARO-34X34-22SQ