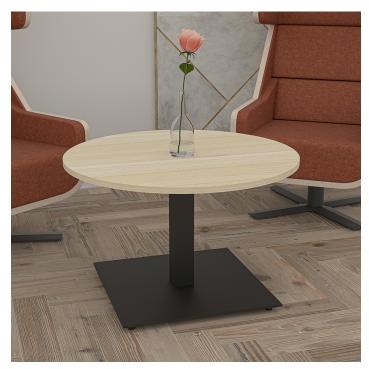

# SMALL OFFICE COFFEE TABLE | 34"X34" COFFEE HEIGHT TABLE WITH SQUARE BASE | HARMONY SERIES OFFICE TABLE | AVAILABLE IN 2 SHAPES

## \$603.27

• Table Top Shapes Available: Arc Boat; Square

• Table Top size: 33.5"x33.5"

• Features:

∘ Height: 22"

Square metal base, available in silver or matte black finish

Contemporary design with modern accents