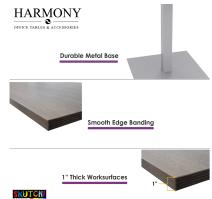

## \$603.27

• Table Top Shapes Available: Arc Boat; Square

• Table Top size: 33.5"x33.5"

• Features:

∘ Height: 22"

Square metal base, available in silver or matte black finish

Contemporary design with modern accents

8 quickship laminates available with correlating edge banding

 Coordinates with the <u>Sapphire Wall System</u> and <u>Sapphire Cubicle System</u> for a uniformed working environment

1. Due to screen resolution and lighting variations color may look different in person from what you see in the image.