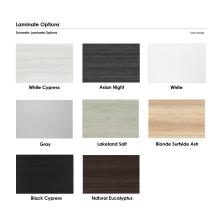

# \$765.01

- Table Top Shapes Available: Arc Boat; Arc Rectangle; Boat; Duo; Racetrack; Rectangle
- Table Top size: 33.5"x45"
- Features:
  - Height: 22"
  - Square metal base, available in silver or matte black finish
  - Contemporary design with modern accents
  - 8 quickship laminates available with correlating edge banding
  - Coordinates with the **Sapphire Wall System** and **Sapphire Cubicle System** for a

## Skutchi Designs, Inc.

and sizes. Choose your favorite from 6 different, unique shapes and 5 different bases in either matte black or brushed metal.

Our coffee tables feature 8 different laminate surfaces as well. From solid lights and darks, to simulated wood grains to match any home or office environment.