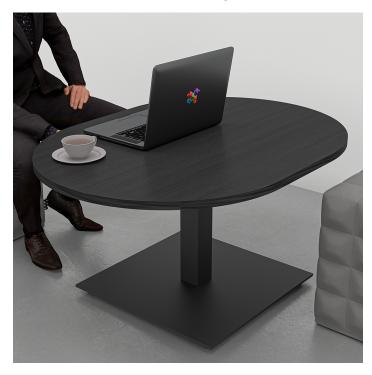

# SMALL COFFEE TABLE | 34"X45" COFFEE HEIGHT TABLE WITH SQUARE BASE | HARMONY SERIES OFFICE TABLE | AVAILABLE IN 6 SHAPES

#### PRODUCT DESCRIPTION

**Coffee tables** are designed to sit low to the ground, and usually in a sitting or commonly shared area. Normally used for setting beverages, remote controls, magazines, books, decorative objects, and other small items.

The coffee tables featured in our **Harmony Office Table Series** come in a variety of tabletop heights