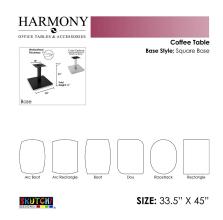

# \$765.01

- Table Top Shapes Available: Arc Boat; Arc Rectangle; Boat; Duo; Racetrack; Rectangle
- Table Top size: 33.5"x45"
- Features:
  - Height: 22"
  - Square metal base, available in silver or matte black finish
  - Contemporary design with modern accents
  - 8 quickship laminates available with correlating edge banding
  - Coordinates with the **Sapphire Wall System** and **Sapphire Cubicle System** for a

**SKU:** HARO-34X45-22SQ

## Skutchi Designs, Inc.

and sizes. Choose your favorite from 6 different, unique shapes and 5 different bases in either matte black or brushed metal.

Our coffee tables feature 8 different laminate surfaces as well. From solid lights and darks, to simulated wood grains to match any home or office environment.