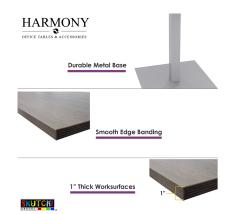

# \$765.01

- Table Top Shapes Available: Arc Boat; Arc Rectangle; Boat; Duo; Racetrack; Rectangle
- Table Top size: 33.5"x45"
- Features:
  - Height: 22"
  - Square metal base, available in silver or matte black finish
  - Contemporary design with modern accents
  - 8 quickship laminates available with correlating edge banding
  - Coordinates with the **Sapphire Wall System** and **Sapphire Cubicle System** for a