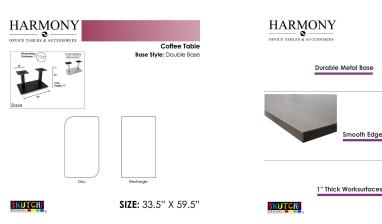

# OFFICE COFFEE TABLE | 34"X60" COFFEE TABLE WITH DOUBLE POST BASE | HARMONY SERIES OFFICE TABLE | AVAILABLE IN 2 SHAPES

## \$954.42

• Table Top Shapes Available: Duo; Rectangle

• Table Top size: 33.5"x59.5"

• Features:

∘ Height: 22"

Double post metal base, available in silver or matte black finish

Contemporary design with modern accents

Also, you can call toll-free (888) 993-3757 to customize this table with another size, tabletop shape, base, or laminates available.

**SKU:** HARO-34X60-22DOU