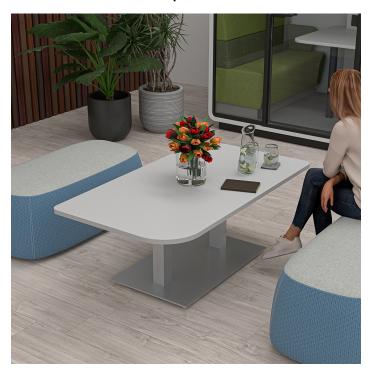

# OFFICE COFFEE TABLE | 34"X60" COFFEE TABLE WITH DOUBLE POST BASE | HARMONY SERIES OFFICE TABLE | AVAILABLE IN 2 SHAPES

## \$954.42

• Table Top Shapes Available: Duo; Rectangle

• Table Top size: 33.5"x59.5"

• Features:

∘ Height: 22"

Double post metal base, available in silver or matte black finish

Contemporary design with modern accents

#### **PRODUCT DESCRIPTION**

**Coffee tables** are designed to sit low to the ground, and usually in a sitting or commonly shared area. Normally used for setting beverages, remote controls, magazines, books, decorative objects, and other small items.

The coffee tables featured in our **Harmony Office Table Series** come in a variety of tabletop heights and sizes. Choose your favorite from 8 different, unique shapes and 5 different bases in either matte black or brushed metal.