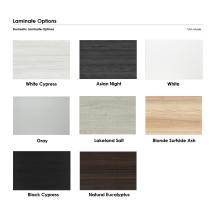

8 quickship laminates available with correlating edge banding

 Coordinates with the <u>Sapphire Wall System</u> and <u>Sapphire Cubicle System</u> for a uniformed working environment

ooth Edge Banding

1. Due to screen resolution and lighting variations color may look different in person from what you see in the image.

### Skutchi Designs, Inc.

Our coffee tables feature 8 different laminate surfaces as well. From solid lights and darks, to simulated wood grains to match any home or office environment.