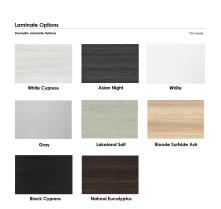

## OFFICE COFFEE TABLE | 42"X42" SQUARE COFFEE TABLE WITH DOUBLE POST BASE | HARMONY SERIES OFFICE TABLE

\$872.06

• Table Top Shapes Available: Square

• Table Top size: 42"x42"

• Features:

∘ Height: 22"

- Double post metal base, available in silver or matte black finish
- Contemporary design with modern accents
- Available in 8 QuickShip Laminates
- Coordinates with the <u>Sapphire Wall System</u> and <u>Sapphire Cubicle System</u> for a uniformed working environment

The coffee tables featured in our **Harmony Office Table Series** come in a variety of tabletop heights and sizes. Choose your favorite from 8 different, unique shapes and 5 different bases in either matte black or brushed metal.

## Skutchi Designs, Inc.

Our coffee tables feature 8 different laminate surfaces as well. From solid lights and darks, to simulated wood grains to match any home or office environment.