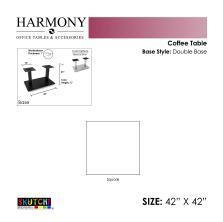

## OFFICE COFFEE TABLE | 42"X42" SQUARE COFFEE TABLE WITH DOUBLE POST BASE | HARMONY SERIES OFFICE TABLE

\$872.06

• Table Top Shapes Available: Square

• Table Top size: 42"x42"

• Features:

∘ Height: 22"

- Double post metal base, available in silver or matte black finish
- Contemporary design with modern accents
- Available in 8 QuickShip Laminates
- Coordinates with the <u>Sapphire Wall System</u> and <u>Sapphire Cubicle System</u> for a uniformed working environment

SKU: HARO-SQ-42X42-22DOU