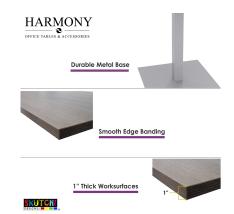

## OFFICE COFFEE TABLE | 42"X42" SQUARE COFFEE TABLE WITH DOUBLE POST BASE | HARMONY SERIES OFFICE TABLE

\$872.06

• Table Top Shapes Available: Square

• Table Top size: 42"x42"

• Features:

∘ Height: 22"

- Double post metal base, available in silver or matte black finish
- Contemporary design with modern accents
- Available in 8 QuickShip Laminates
- Coordinates with the <u>Sapphire Wall System</u> and <u>Sapphire Cubicle System</u> for a uniformed working environment