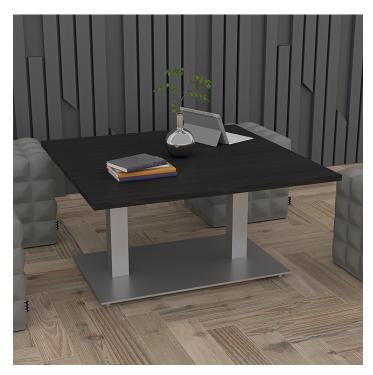

## OFFICE COFFEE TABLE | 42"X42" SQUARE COFFEE TABLE WITH DOUBLE POST BASE | HARMONY SERIES OFFICE TABLE

\$872.06

• Table Top Shapes Available: Square

• Table Top size: 42"x42"

• Features:

∘ Height: 22"

- Double post metal base, available in silver or matte black finish
- Contemporary design with modern accents
- Available in 8 QuickShip Laminates
- Coordinates with the <u>Sapphire Wall System</u> and <u>Sapphire Cubicle System</u> for a uniformed working environment

## **PRODUCT DESCRIPTION**

**Coffee tables** are designed to sit low to the ground, and usually in a sitting or commonly shared area. Normally used for setting beverages, remote controls, magazines, books, decorative objects, and other small items.