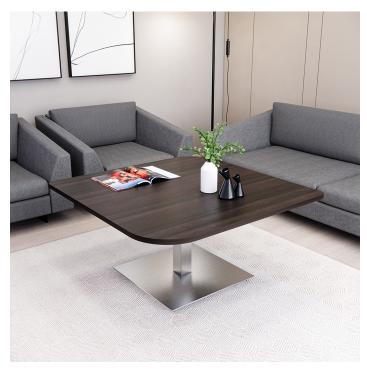

# LARGE COFFEE TABLE | 45"X45" COFFEE HEIGHT TABLE WITH SQUARE BASE | HARMONY SERIES OFFICE TABLE | AVAILABLE IN 6 SHAPES

## \$682.66

- Table Top Shapes Available: Arc Boat; Arc Rectangle; Boat; Duo; Round; Square
- Table Top size: 45"x45"
- Features:
  - ∘ Height: 22"
  - Square metal base, available in silver or matte black finish
  - Contemporary design with modern accents
  - 8 quickship laminates available with correlating edge banding
  - Coordinates with the <u>Sapphire Wall System</u> and <u>Sapphire Cubicle System</u> for a uniformed working environment

#### **PRODUCT DESCRIPTION**

**Coffee tables** are designed to sit low to the ground, and usually in a sitting or commonly shared area. Normally used for setting beverages, remote controls, magazines, books, decorative objects, and other small items.

The coffee tables featured in our **Harmony Office Table Series** come in a variety of tabletop heights and sizes. Choose your favorite from 8 different, unique shapes and 5 different bases in either matte black or brushed metal.