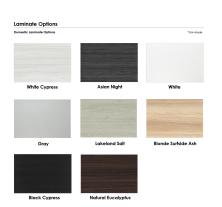

## \$682.66

- Table Top Shapes Available: Arc Boat; Arc Rectangle; Boat; Duo; Round; Square
- Table Top size: 45"x45"
- Features:
  - ∘ Height: 22"
  - Square metal base, available in silver or matte black finish
  - Contemporary design with modern accents
  - 8 quickship laminates available with correlating edge banding
  - Coordinates with the <u>Sapphire Wall System</u> and <u>Sapphire Cubicle System</u> for a uniformed working environment

### Skutchi Designs, Inc.

Our coffee tables feature 8 different laminate surfaces as well. From solid lights and darks, to simulated wood grains to match any home or office environment.