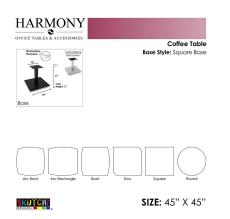

## \$682.66

- Table Top Shapes Available: Arc Boat; Arc Rectangle; Boat; Duo; Round; Square
- Table Top size: 45"x45"
- Features:
  - ∘ Height: 22"
  - Square metal base, available in silver or matte black finish
  - Contemporary design with modern accents
  - 8 quickship laminates available with correlating edge banding
  - Coordinates with the <u>Sapphire Wall System</u> and <u>Sapphire Cubicle System</u> for a uniformed working environment

The coffee tables featured in our **Harmony Office Table Series** come in a variety of tabletop heights and sizes. Choose your favorite from 8 different, unique shapes and 5 different bases in either matte black or brushed metal.