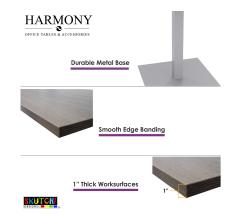

## \$682.66

- Table Top Shapes Available: Arc Boat; Arc Rectangle; Boat; Duo; Round; Square
- Table Top size: 45"x45"
- Features:
  - ∘ Height: 22"
  - Square metal base, available in silver or matte black finish
  - Contemporary design with modern accents
  - 8 quickship laminates available with correlating edge banding
  - Coordinates with the <u>Sapphire Wall System</u> and <u>Sapphire Cubicle System</u> for a uniformed working environment

The coffee tables featured in our **Harmony Office Table Series** come in a variety of tabletop heights and sizes. Choose your favorite from 8 different, unique shapes and 5 different bases in either matte black or brushed metal.