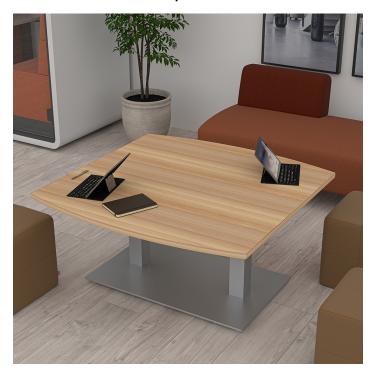

# LARGE COFFEE TABLE | 45"X45" COFFEE TABLE WITH DOUBLE POST BASE | HARMONY SERIES OFFICE TABLE | AVAILABLE IN 4 SHAPES

## \$872.06

- Table Top Shapes Available: Arc Boat; Arc Rectangle; Boat; Square
- Table Top size: 45"x45"
- Features:
  - ∘ Height: 22"
  - Double post metal base, available in silver or matte black finish
  - Contemporary design with modern accents
  - 8 quickship laminates available with correlating edge banding
  - Coordinates with the <u>Sapphire Wall System</u> and <u>Sapphire Cubicle System</u> for a uniformed working environment