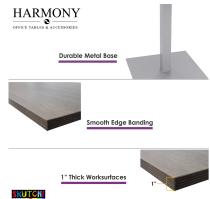

## \$872.06

- Table Top Shapes Available: Arc Boat; Arc Rectangle; Boat; Square
- Table Top size: 45"x45"
- Features:
  - ∘ Height: 22"
  - Double post metal base, available in silver or matte black finish
  - Contemporary design with modern accents
  - 8 quickship laminates available with correlating edge banding
  - Coordinates with the <u>Sapphire Wall System</u> and <u>Sapphire Cubicle System</u> for a uniformed working environment