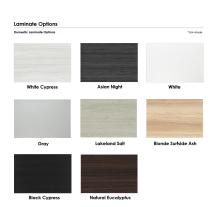

## \$872.06

- Table Top Shapes Available: Arc Boat; Arc Rectangle; Boat; Square
- Table Top size: 45"x45"
- Features:
  - ∘ Height: 22"
  - Double post metal base, available in silver or matte black finish
  - Contemporary design with modern accents
  - 8 quickship laminates available with correlating edge banding
  - Coordinates with the <u>Sapphire Wall System</u> and <u>Sapphire Cubicle System</u> for a uniformed working environment

### Skutchi Designs, Inc.

Our coffee tables feature 8 different laminate surfaces as well. From solid lights and darks, to simulated wood grains to match any home or office environment.