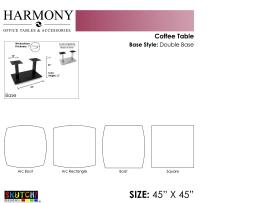

# LARGE COFFEE TABLE | 45"X45" COFFEE TABLE WITH DOUBLE POST BASE | HARMONY SERIES OFFICE TABLE | AVAILABLE IN 4 SHAPES

## \$872.06

- Table Top Shapes Available: Arc Boat; Arc Rectangle; Boat; Square
- Table Top size: 45"x45"
- Features:
  - ∘ Height: 22"
  - Double post metal base, available in silver or matte black finish
  - Contemporary design with modern accents
  - 8 quickship laminates available with correlating edge banding
  - Coordinates with the <u>Sapphire Wall System</u> and <u>Sapphire Cubicle System</u> for a uniformed working environment