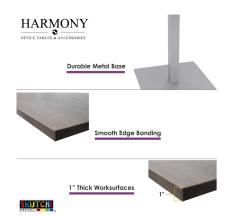

# \$1,113.18

- Table Top Shapes Available: Arc Boat; Arc Rectangle; Boat; Duo; Oval: Racetrack;
   Rectangle
- Table Top size: 45"x71.5"
- Features:
  - Height: 22"
  - Double post metal base, available in silver or matte black finish
  - Contemporary design with modern accents
  - 8 quickship laminates available with correlating edge banding
  - Coordinates with the **Sapphire Wall System** and **Sapphire Cubicle System** for a