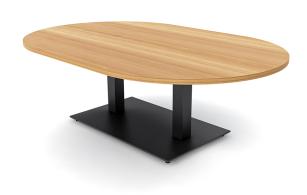

# LARGE OFFICE COFFEE TABLE | 45"X70" COFFEE TABLE WITH DOUBLE POST BASE | HARMONY SERIES OFFICE TABLE | AVAILABLE IN 7 SHAPES

# \$1,113.18

- Table Top Shapes Available: Arc Boat; Arc Rectangle; Boat; Duo; Oval: Racetrack;
   Rectangle
- Table Top size: 45"x71.5"
- Features:
  - Height: 22"
  - Double post metal base, available in silver or matte black finish
  - Contemporary design with modern accents
  - 8 quickship laminates available with correlating edge banding
  - Coordinates with the **Sapphire Wall System** and **Sapphire Cubicle System** for a