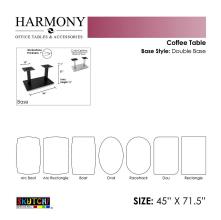

# LARGE OFFICE COFFEE TABLE | 45"X70" COFFEE TABLE WITH DOUBLE POST BASE | HARMONY SERIES OFFICE TABLE | AVAILABLE IN 7 SHAPES

# \$1,113.18

- Table Top Shapes Available: Arc Boat; Arc Rectangle; Boat; Duo; Oval: Racetrack;
   Rectangle
- Table Top size: 45"x71.5"
- Features:
  - Height: 22"
  - Double post metal base, available in silver or matte black finish
  - Contemporary design with modern accents
  - 8 quickship laminates available with correlating edge banding
  - Coordinates with the **Sapphire Wall System** and **Sapphire Cubicle System** for a

**SKU:** HARO-45X70-22DOU