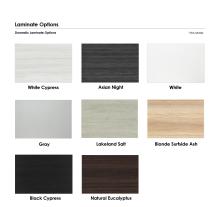

# \$1,113.18

- Table Top Shapes Available: Arc Boat; Arc Rectangle; Boat; Duo; Oval: Racetrack;
   Rectangle
- Table Top size: 45"x71.5"
- Features:
  - Height: 22"
  - Double post metal base, available in silver or matte black finish
  - Contemporary design with modern accents
  - 8 quickship laminates available with correlating edge banding
  - Coordinates with the **Sapphire Wall System** and **Sapphire Cubicle System** for a

## Skutchi Designs, Inc.

and sizes. Choose your favorite from 8 different, unique shapes and 5 different bases in either matte black or brushed metal.

Our coffee tables feature 8 different laminate surfaces as well. From solid lights and darks, to simulated wood grains to match any home or office environment.