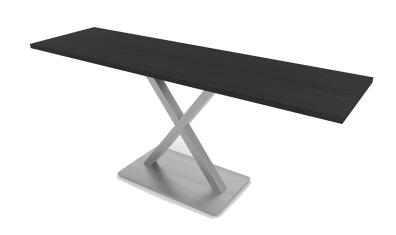

## CONSOLE OFFICE TABLE | 20"X 70" AUXILIARY TABLE WITH X-SHAPED BASE | HARMONY SERIES OFFICE TABLE | AVAILABLE IN 2 SHAPES

## \$1,132.26

• Table Top Shapes Available: Arc Rectangle; Rectangle

• Table Top size: 20"x 69.5"

• Features:

∘ Height: 29"

- X-Shaped metal base, available in silver or matte black finish
- Contemporary design with modern accents
- 8 quickship laminates available with correlating edge banding
- Coordinates with the <u>Sapphire Wall System</u> and <u>Sapphire Cubicle System</u> for a uniformed working environment