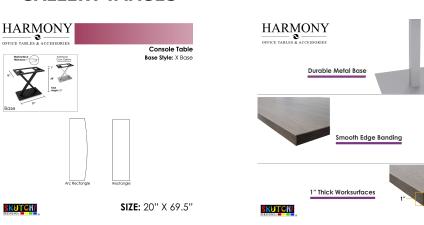

## CONSOLE OFFICE TABLE | 20"X 70" AUXILIARY TABLE WITH X-SHAPED BASE | HARMONY SERIES OFFICE TABLE | AVAILABLE IN 2 SHAPES

## \$1,132.26

• Table Top Shapes Available: Arc Rectangle; Rectangle

• Table Top size: 20"x 69.5"

• Features:

∘ Height: 29"

- X-Shaped metal base, available in silver or matte black finish
- Contemporary design with modern accents
- 8 quickship laminates available with correlating edge banding
- Coordinates with the <u>Sapphire Wall System</u> and <u>Sapphire Cubicle System</u> for a uniformed working environment

## **GALLERY IMAGES**