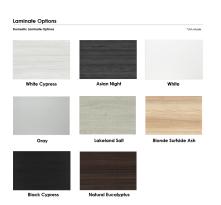

## \$1,132.26

• Table Top Shapes Available: Arc Rectangle; Rectangle

• Table Top size: 20"x 69.5"

• Features:

∘ Height: 29"

- X-Shaped metal base, available in silver or matte black finish
- Contemporary design with modern accents
- 8 quickship laminates available with correlating edge banding
- Coordinates with the <u>Sapphire Wall System</u> and <u>Sapphire Cubicle System</u> for a uniformed working environment

Our console tables feature 8 different laminate surfaces as well. From solid lights and darks, to simulated wood grains to match any home or office environment.