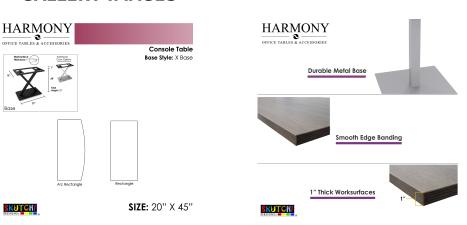

## CONSOLE OFFICE TABLE | 20"X45" AUXILIARY TABLE WITH X-SHAPED BASE | HARMONY SERIES OFFICE TABLE | AVAILABLE IN 2 SHAPES

\$1,132.26

• Table Top Shapes Available: Arc Rectangle; Rectangle

• Table Top size: 20"x45"

## **GALLERY IMAGES**