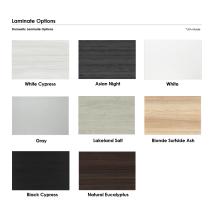

Our console tables feature 8 different laminate surfaces as well. From solid lights and darks, to simulated wood grains to match any home or office environment.