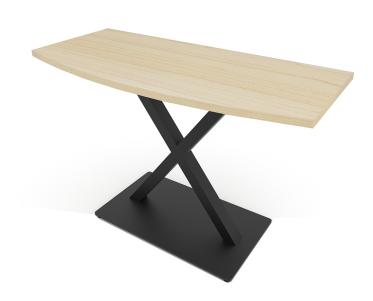

## CONSOLE OFFICE TABLE | 20"X45" AUXILIARY TABLE WITH X-SHAPED BASE | HARMONY SERIES OFFICE TABLE | AVAILABLE IN 2 SHAPES

\$1,132.26

• Table Top Shapes Available: Arc Rectangle; Rectangle

• Table Top size: 20"x45"

• Features:

∘ Height: 43"

- Double post metal base, available in silver or matte black finish
- Contemporary design with modern accents
- 8 quickship laminates available with correlating edge banding
- Coordinates with the <u>Sapphire Wall System</u> and <u>Sapphire Cubicle System</u> for a uniformed working environment

**SKU:** HARO-20X45-X