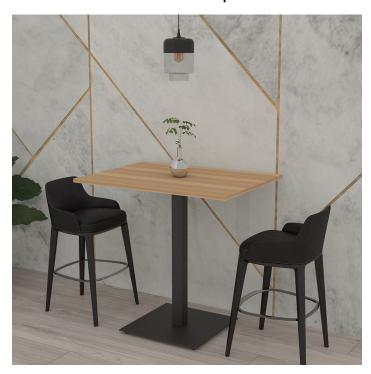

# SMALL BAR HEIGHT TABLE | 34"X45" BISTRO TABLE WITH SQUARE METAL BASE | HARMONY SERIES OFFICE TABLE | AVAILABLE IN 5 SHAPES

## \$942.85

• Table Top Shapes Available: Arc Boat; Arc Rectangle; Boat; Duo; Racetrack

• Table Top size: 33.5"x45"

• Features:

∘ Height: 43"

- Square metal base, available in silver or matte black finish
- Contemporary design with modern accents
- 8 quickship laminates available with correlating edge banding
- Coordinates with the <u>Sapphire Wall System</u> and <u>Sapphire Cubicle System</u> for a uniformed working environment

#### **PRODUCT DESCRIPTION**

**Bistro tables** are normally used for dining in breakrooms, dining rooms, or cafés. The tables stand slightly higher that a traditional table (usually around 35" to 45"). They can be used with tall chairs, stools, or as standing tables.

The bistro tables featured in our **Harmony Office Table Series** come in a variety of tabletop heights and sizes. Choose your favorite from 11 different, unique shapes and 6 different bases in either matte black or brushed metal.