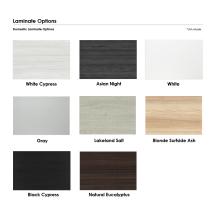

## \$942.85

• Table Top Shapes Available: Arc Boat; Arc Rectangle; Boat; Duo; Racetrack

• Table Top size: 33.5"x45"

• Features:

∘ Height: 43"

- Square metal base, available in silver or matte black finish
- Contemporary design with modern accents
- 8 quickship laminates available with correlating edge banding
- Coordinates with the <u>Sapphire Wall System</u> and <u>Sapphire Cubicle System</u> for a uniformed working environment

### Skutchi Designs, Inc.

Our bistro tables feature 8 different laminate surfaces as well. From solid lights and darks, to simulated wood grains to match any home or office environment.