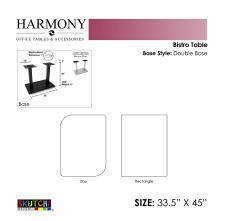

# SMALL BAR HEIGHT TABLE | 34"X45" BISTRO TABLE WITH SQUARE METAL BASE | HARMONY SERIES OFFICE TABLE | AVAILABLE IN 5 SHAPES

## \$942.85

• Table Top Shapes Available: Arc Boat; Arc Rectangle; Boat; Duo; Racetrack

• Table Top size: 33.5"x45"

• Features:

∘ Height: 43"

- Square metal base, available in silver or matte black finish
- Contemporary design with modern accents
- 8 quickship laminates available with correlating edge banding
- Coordinates with the <u>Sapphire Wall System</u> and <u>Sapphire Cubicle System</u> for a uniformed working environment

**SKU:** HARO-34x45-43SQ