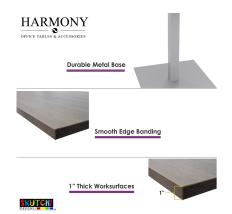

## \$942.85

• Table Top Shapes Available: Arc Boat; Arc Rectangle; Boat; Duo; Racetrack

• Table Top size: 33.5"x45"

• Features:

∘ Height: 43"

- Square metal base, available in silver or matte black finish
- Contemporary design with modern accents
- 8 quickship laminates available with correlating edge banding
- Coordinates with the <u>Sapphire Wall System</u> and <u>Sapphire Cubicle System</u> for a uniformed working environment

### Skutchi Designs, Inc.

Our bistro tables feature 8 different laminate surfaces as well. From solid lights and darks, to simulated wood grains to match any home or office environment.