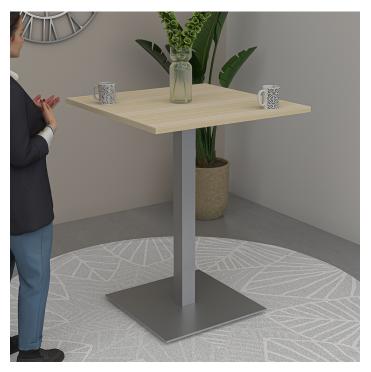

## SMALL BISTRO HEIGHT TABLE | 34"X34" BAR TABLE WITH SQUARE METAL BASE | HARMONY SERIES OFFICE TABLE | AVAILABLE IN 3 SHAPES

## \$781.11

- Table Top Shapes Available: Arc Boat; Round; Square
- Table Top size: 33.5"x33.5"
- Features:
  - Height: 43"
  - Square metal base, available in silver or matte black finish
  - Contemporary design with modern accents
  - 8 quickship laminates available with correlating edge banding
  - Coordinates with the <u>Sapphire Wall System</u> and <u>Sapphire Cubicle System</u> for a uniformed working environment

## **PRODUCT DESCRIPTION**

**Bistro tables** are normally used for dining in breakrooms, dining rooms, or cafés. The tables stand slightly higher that a traditional table (usually around 35" to 45"). They can be used with tall chairs, stools, or as standing tables.