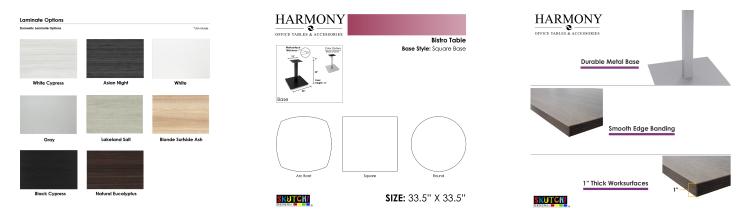

## \$781.11

- Table Top Shapes Available: Arc Boat; Round; Square
- Table Top size: 33.5"x33.5"
- Features:
  - Height: 43"
  - Square metal base, available in silver or matte black finish
  - Contemporary design with modern accents
  - 8 quickship laminates available with correlating edge banding
  - Coordinates with the <u>Sapphire Wall System</u> and <u>Sapphire Cubicle System</u> for a uniformed working environment

Our bistro tables feature 8 different laminate surfaces as well. From solid lights and darks, to simulated wood grains to match any home or office environment.