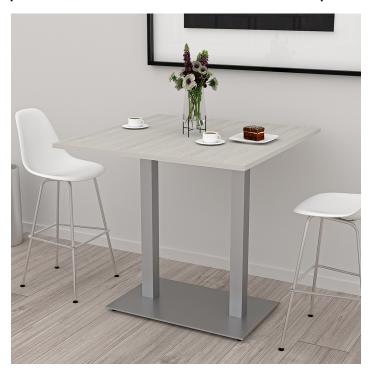

#### **PRODUCT DESCRIPTION**

**Bistro tables** are normally used for dining in breakrooms, dining rooms, or cafés. The tables stand slightly higher that a traditional table (usually around 35" to 45"). They can be used with tall chairs, stools, or as standing tables.

The bistro tables featured in our **Harmony Office Table Series** come in a variety of tabletop heights and sizes. Choose your favorite from 11 different, unique shapes and 6 different bases in either matte black or brushed metal.