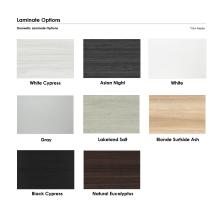

## \$1,227.74

- Table Top Shapes Available: Arc Boat; Arc Rectangle; Boat; Square
- Table Top size: 45.25"x45.25"
- Features:
  - Height: 43"
  - Square double post metal base, available in silver or matte black finish
  - Contemporary design with modern accents
  - 8 quickship laminates available with correlating edge banding
  - Coordinates with the <u>Sapphire Wall System</u> and <u>Sapphire Cubicle System</u> for a uniformed working environment

### Skutchi Designs, Inc.

Our bistro tables feature 8 different laminate surfaces as well. From solid lights and darks, to simulated wood grains to match any home or office environment.