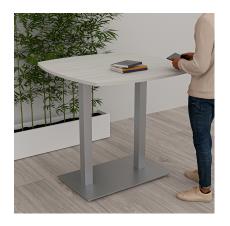

## \$1,227.74

- Table Top Shapes Available: Arc Boat; Arc Rectangle; Boat; Square
- Table Top size: 45.25"x45.25"
- Features:
  - Height: 43"
  - Square double post metal base, available in silver or matte black finish
  - Contemporary design with modern accents
  - 8 quickship laminates available with correlating edge banding
  - Coordinates with the <u>Sapphire Wall System</u> and <u>Sapphire Cubicle System</u> for a uniformed working environment