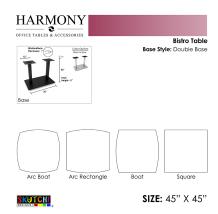

# WIDE BISTRO HEIGHT OFFICE TABLE | 45"X45" STANDING HEIGHT TABLE WITH DOUBLE POST BASE | HARMONY SERIES OFFICE TABLE | AVAILABLE IN 4 SHAPES

## \$1,227.74

- Table Top Shapes Available: Arc Boat; Arc Rectangle; Boat; Square
- Table Top size: 45.25"x45.25"
- Features:
  - Height: 43"
  - Square double post metal base, available in silver or matte black finish
  - Contemporary design with modern accents
  - 8 quickship laminates available with correlating edge banding
  - Coordinates with the <u>Sapphire Wall System</u> and <u>Sapphire Cubicle System</u> for a uniformed working environment

**SKU:** HARO-45X45-43DOU