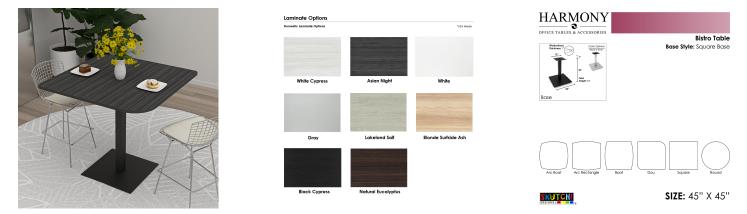

## \$860.50

- Table Top Shapes Available: Arc Boat; Round; Square
- Table Top size: 45"x45"
- Features:
  - Height: 43"
  - Square double post metal base, available in silver or matte black finish
  - Contemporary design with modern accents
  - 8 quickship laminates available with correlating edge banding
  - Coordinates with the <u>Sapphire Wall System</u> and <u>Sapphire Cubicle System</u> for a uniformed working environment

Our bistro tables feature 8 different laminate surfaces as well. From solid lights and darks, to simulated wood grains to match any home or office environment.