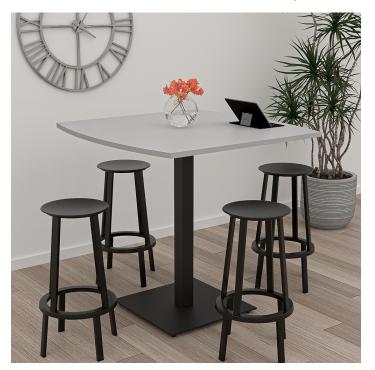

## WIDE BISTRO HEIGHT OFFICE TABLE | 45"X45" STANDING HEIGHT TABLE WITH SQUARE BASE | HARMONY SERIES OFFICE TABLE | AVAILABLE IN 6 SHAPES

## **PRODUCT DESCRIPTION**

**Bistro tables** are normally used for dining in breakrooms, dining rooms, or cafés. The tables stand slightly higher that a traditional table (usually around 35" to 45"). They can be used with tall chairs, stools, or as standing tables.

The bistro tables featured in our **Harmony Office Table Series** come in a variety of tabletop heights and sizes. Choose your favorite from 11 different, unique shapes and 6 different bases in either matte black or brushed metal.