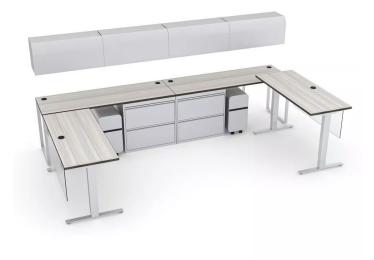

## EXECUTIVE L-SHAPED DESK SUITE WITH SIT TO STAND DESK | INDIGO DESK SERIES | 6X7

\$7,428.87

- Dimensions: 6'9.5"D x 11'10"W
- Available in multiple laminates. (Shown in Sea Salt)
- Includes:
  - (2) 60"W x 24"D Sit to Stand Desk (Base in Silver Only)
  - (2) 72"W x 24"D Worksurface
  - (2) Silver Finish 2 Drawer Lateral
  - (4) Silver Finish 36" Overhead Bin
  - (2) Wally Mobile Pedestals
  - $\circ\,$  (4) Silver Finish Box Legs

- (2) Frosted Acrylic Modesty Panel
- 1. Due to screen resolution and lighting variations color may look different in person from what you see in the image.

SKU: IND-L24B-6x7-SS