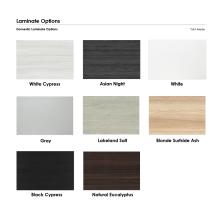

#### **Worksurface Laminate Options for the Indigo Desk Series**

We also offer several patterns for our laminate selections; from solid whites and grays, to a variety of simulated woodgrain finishes. Our laminates can be used on either the rectangular or L-shaped desks.. If you're looking for a pattern not pictured here, contact *SKUTCHI Designs Inc.* ® for alternative options. All laminates pictured here are subject to availability, please contact us for our current selection and inventory.