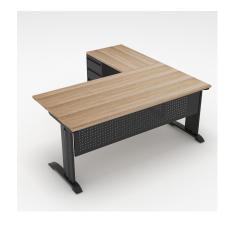

# INDIGO SERIES L-SHAPED LAMINATE OFFICE DESK WITH C-LEGS | 6X6 | 8 LAMINATE OPTIONS

### \$1,493.89

- 1" thick laminate tops
- Metal modesty panel
- (1) Box/Box/File pedestal (Shown in Silver)
- (1) 72"W x 36"D top (Shown in Sea Salt)
- (1) 36"W x 24"D top (Shown in Sea Salt)
- (2) Silver Metal C-Legs (Shown in Silver)
- (1) Silver Metal Box Leg (Shown in Silver)
- Chairs and accessories shown are not included
- Due to screen resolution and lighting variations color may look different in person from what

Starting with your choice of the desk's base. You may want to go with a traditional C-leg configuration or choose a more stylish "box" leg look. Bases are available in either charcoal gray or silver finishes and bring the desk height (with worksurface) to 30" high. Modesty panels are available in perforated metal

for our C-legs bases or beautifuly crafted, silver modesty brackets to accessorize the frosted acrylics with our box leg configuration.

Our laminated worksurfaces are non-porous and easy to clean and disinfect. Choose from 10 different laminate surface patterns: from solid whites and grays to several simulated wood grains.

These desks can come with a standard rectangular desktop or enhance and maximize your workspace with our L-shaped configuration.

You can order these desks direct from this website or consider speaking with one of our professional office space project planners. We can help you maximize your purchasing dollars with our decades of experience.