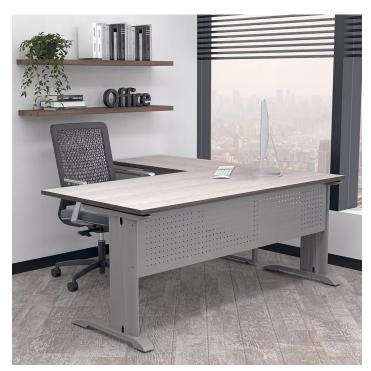

# INDIGO SERIES L-SHAPED LAMINATE OFFICE DESK WITH C-LEGS | 6X6 | 8 LAMINATE OPTIONS

### \$1,493.89

- 1" thick laminate tops
- Metal modesty panel
- (1) Box/Box/File pedestal (Shown in Silver)
- (1) 72"W x 36"D top (Shown in Sea Salt)
- (1) 36"W x 24"D top (Shown in Sea Salt)
- (2) Silver Metal C-Legs (Shown in Silver)
- (1) Silver Metal Box Leg (Shown in Silver)
- Chairs and accessories shown are not included
- Due to screen resolution and lighting variations color may look different in person from what

Starting with your choice of the desk's base. You may want to go with a traditional C-leg configuration or choose a more stylish "box" leg look. Bases are available in either charcoal gray or silver finishes and bring the desk height (with worksurface) to 30" high. Modesty panels are available in perforated metal

for our C-legs bases or beautifuly crafted, silver modesty brackets to accessorize the frosted acrylics with our box leg configuration.

Our laminated worksurfaces are non-porous and easy to clean and disinfect. Choose from 10 different laminate surface patterns: from solid whites and grays to several simulated wood grains.

These desks can come with a standard rectangular desktop or enhance and maximize your workspace with our L-shaped configuration.

You can order these desks direct from this website or consider speaking with one of our professional office space project planners. We can help you maximize your purchasing dollars with our decades of experience.