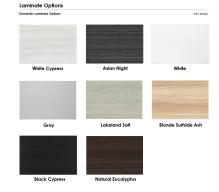

## INDIGO SERIES LAMINATE DESK WITH C-LEGS | 3' X 6' | 9 LAMINATES AVAILABLE

Additionally, our office desks offer laminated worksurfaces which are non-porous and easy to clean and disinfect. There are multiple laminate surface patterns to choose from: solid whites and grays to simulated wood grains.