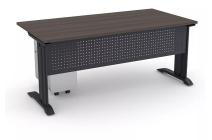

## INDIGO SERIES LAMINATE DESK WITH C-LEGS | 3' X 6' | 9 LAMINATES AVAILABLE



## \$1,053.99

- 1" thick laminate top
- Metal modesty panel
- 72"W x 36"D top (Shown in Black Oak)
- (2) Metal C-Legs (Shown in Silver)
- (1) Wally Mobile File Cabinet
- Due to screen resolution and lighting variations color may look different in person from what you see in the image.

SKU: IND-3X6-CLEG



## **GALLERY IMAGES**







## **PRODUCT DESCRIPTION**

The **Indigo Desk Series** by *SKUTCHI Designs Inc.* gives you multiple appearance options for your office desk. The **Indigo Desk Series** offers multiple office desk options for laminates, desktop shapes, and bases which are designed to work with all of our cubicle and workstation product lines. In fact, you can customize the look and feel of your office desks to reflect the of nearly any workspace.

First, start with your choice of the desk's base. You may want to go with a traditional C-leg configuration or choose a more stylish "box" leg look. Bases are available in either charcoal gray or silver finishes and bring the desk height (with worksurface) to 30" high. Also, Modesty panels are available in perforated metal for our C-legs bases or beautifully