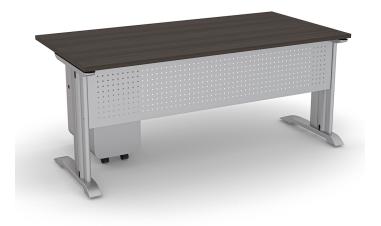

## INDIGO SERIES LAMINATE DESK WITH C-LEGS | 3' X 6' | 9 LAMINATES AVAILABLE

## \$1,053.99

- 1" thick laminate top
- Metal modesty panel
- 72"W x 36"D top (Shown in Black Oak)
- (2) Metal C-Legs (Shown in Silver)
- (1) Wally Mobile File Cabinet
- Due to screen resolution and lighting variations color may look different in person from what you see in the image.

SKU: IND-3X6-CLEG