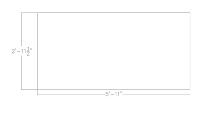

## \$1,053.99

- 1" thick laminate top
- Metal modesty panel
- 72"W x 36"D top (Shown in Black Oak)
- (2) Metal C-Legs (Shown in Silver)
- (1) Wally Mobile File Cabinet
- Due to screen resolution and lighting variations color may look different in person from what you see in the image.